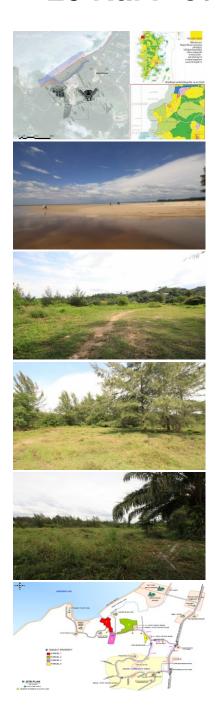

#### **Beachfront Phuket Land for Sale**

Embrace an extraordinary opportunity to own a magnificent beachfront land plot in the serene coastal paradise of Nai Yang. Encompassing just over 20 Rai, this prime Phuket land is nestled in a tranquil location with promising growth in the surrounding tourist attractions.

Positioned right next to the renowned Marriott Nai Yang Beach Resort, this beachfront gem offers unparalleled convenience and access to world-class amenities. Immerse yourself in the breathtaking beauty of the surroundings, where stunning sunsets create a picturesque backdrop. During the low season, the beach is perfect for kite surfing enthusiasts, while in the high season, it provides excellent anchorage for those with boats. Indulge in the delectable offerings of the friendly seaside restaurants that line Nai Yang beach.

The land plot is flat and holds a Nor Sor Sam(3) title deed, which can be easily upgraded to a Chanote title deed, ensuring a secure and transparent ownership structure.

Priced at an attractive 19M per Rai, this exceptional beachfront land presents a remarkable investment opportunity for those seeking to create their dream project or establish a prestigious presence in this thriving area.