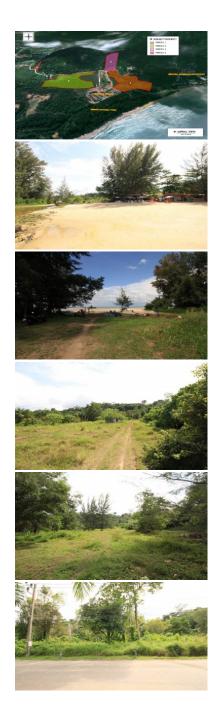

#### **Beachfront Phuket Land for Sale**

Embrace an extraordinary opportunity to own a magnificent beachfront land plot in the serene coastal paradise of Nai Yang. Encompassing just over 20 Rai, this prime Phuket land is nestled in a tranquil location with promising growth in the surrounding tourist attractions.

Positioned right next to the renowned Marriott Nai Yang Beach Resort, this beachfront gem offers unparalleled convenience and access to world-class amenities. Immerse yourself in the breathtaking beauty of the surroundings, where stunning sunsets create a picturesque backdrop. During the low season, the beach is perfect for kite surfing enthusiasts, while in the high season, it provides excellent anchorage for those with boats. Indulge in the delectable offerings of the friendly seaside restaurants that line Nai Yang beach.

The land plot is flat and holds a Nor Sor Sam(3) title deed, which can be easily upgraded to a Chanote title deed, ensuring a secure and transparent ownership structure.

Priced at an attractive 19M per Rai, this exceptional beachfront land presents a remarkable investment opportunity for those seeking to create their dream project or establish a prestigious presence in this thriving area.