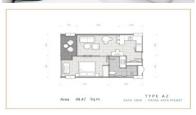

### **Property Detail**

Price 5,441,700 THB

Location Kata/Karon Thailand

Bedrooms 1 Bathrooms 1

Land Size area
Building Size 49 sqm
Type condos

#### **New Kata Beach Sea View Condominiums**

This one bedroom Kata beach sea view condominium for sale provides a large range of facilities to suit everyone's needs.

This hillside sea view condominium can be fully furnished (option) with a complete kitchen, spacious living area, and a large balcony overlooking the Andaman Sea.