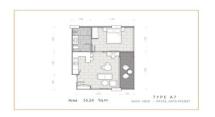

### **Property Detail**

Price 5,441,700 THB

Location Kata/Karon Thailand

Bedrooms 1 Bathrooms 1

Land Size area
Building Size 49 sqm
Type condos

#### **New Kata Beach Sea View Condominiums**

This one bedroom Kata beach sea view condominium for sale provides a large range of facilities to suit everyone's needs.

This hillside sea view condominium can be fully furnished (option) with a complete kitchen, spacious living area, and a large balcony overlooking the Andaman Sea.

This condominium has a fully fitted kitchen with a dining area and a large living space and can be tastefully furnished (option). Indulge yourself and truly take in the sunset on your private balcony overlooking Kata bay.