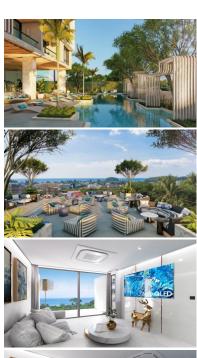

#### **New Kata Beach Sea View Condominiums**

This one bedroom Kata beach sea view condominium for sale provides a large range of facilities to suit everyone's needs.

This hillside sea view condominium can be fully furnished (option) with a complete kitchen, spacious living area, and a large balcony overlooking the Andaman Sea.

Located just 2.4km from the beach and operating a free shuttle bus for all owners and guests making a perfect place to relax and explore the delights of this serene area of Phuket.

The unit is large enough to comfortably accommodate adults, popular for friends, couples, and small families.

This development prides itself in offering all the privacy and security of your very own condominium, whilst having excellent staff to assist you during your stay.

This condominium complex is set in luscious tropical gardens, has multiple swimming pools and a fully-equipped fitness center.