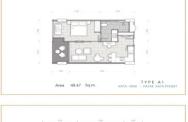

### **Property Detail**

Price 5,441,700 THB

Location Kata/Karon Thailand

Bedrooms 1 Bathrooms 1

Land Size area
Building Size 49 sqm
Type condos

#### **New Kata Beach Sea View Condominiums**

This one bedroom Kata beach sea view condominium for sale provides a large range of facilities to suit everyone's needs.

This hillside sea view condominium can be fully furnished (option) with a complete kitchen, spacious living area, and a large balcony overlooking the Andaman Sea.