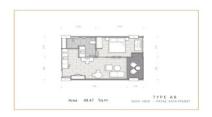

### **Property Detail**

Price 5,441,700 THB

Location Kata/Karon Thailand

Bedrooms 1 Bathrooms 1

Land Size area
Building Size 49 sqm
Type condos

#### **New Kata Beach Sea View Condominiums**

This one bedroom Kata beach sea view condominium for sale provides a large range of facilities to suit everyone's needs.

This hillside sea view condominium can be fully furnished (option) with a complete kitchen, spacious living area, and a large balcony overlooking the Andaman Sea.

This condominium has a fully fitted kitchen with a dining area and a large living space and can be tastefully furnished (option). Indulge yourself and truly take in the sunset on your private balcony overlooking Kata bay.