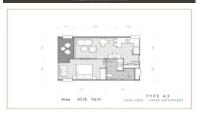

### **Property Detail**

Price 5,441,700 THB

Location Kata/Karon Thailand

Bedrooms 1 Bathrooms 1

Land Size area
Building Size 49 sqm
Type condos

#### **New Kata Beach Sea View Condominiums**

This one bedroom Kata beach sea view condominium for sale provides a large range of facilities to suit everyone's needs.

This hillside sea view condominium can be fully furnished (option) with a complete kitchen, spacious living area, and a large balcony overlooking the Andaman Sea.

This condominium has a fully fitted kitchen with a dining area and a large living space and can be tastefully furnished (option). Indulge yourself and truly take in the sunset on your private balcony overlooking Kata bay.