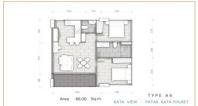

### **Property Detail**

Price 5,441,700 THB

Location Kata/Karon Thailand

Bedrooms 1 Bathrooms 1

Land Size area
Building Size 49 sqm
Type condos

#### **New Kata Beach Sea View Condominiums**

This one bedroom Kata beach sea view condominium for sale provides a large range of facilities to suit everyone's needs.

This hillside sea view condominium can be fully furnished (option) with a complete kitchen, spacious living area, and a large balcony overlooking the Andaman Sea.

This condominium has a fully fitted kitchen with a dining area and a large living space and can be tastefully furnished (option). Indulge yourself and truly take in the sunset on your private balcony overlooking Kata bay.