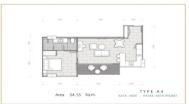

### **Property Detail**

Price 5,441,700 THB

Location Kata/Karon Thailand

Bedrooms 1 Bathrooms 1

Land Size area
Building Size 49 sqm
Type condos

#### **New Kata Beach Sea View Condominiums**

This one bedroom Kata beach sea view condominium for sale provides a large range of facilities to suit everyone's needs.

This hillside sea view condominium can be fully furnished (option) with a complete kitchen, spacious living area, and a large balcony overlooking the Andaman Sea.