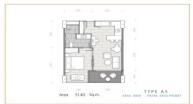

### **Property Detail**

Price 5,441,700 THB

Location Kata/Karon Thailand

Bedrooms 1 Bathrooms 1

Land Size area
Building Size 49 sqm
Type condos

#### **New Kata Beach Sea View Condominiums**

This one bedroom Kata beach sea view condominium for sale provides a large range of facilities to suit everyone's needs.

This hillside sea view condominium can be fully furnished (option) with a complete kitchen, spacious living area, and a large balcony overlooking the Andaman Sea.