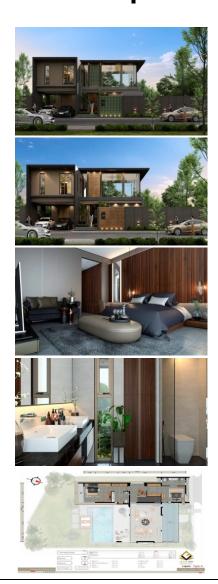

### **Grand View Lagoon Villas Phuket Thailand**

Don't miss out on the opportunity to own a stunning property in the newest phase of Phuket Grand View! Perfectly situated within a short stroll to the beautiful Bang Tao beach, just 1500m away, this project boasts an exceptional location.

Introducing Grand View Lagoon Villas, where 27 contemporary loft-style homes are waiting for you. Each 3 and 4-bedroom two-story pool villa is designed to offer the ultimate in luxury living.

Located near the highly sought-after Porto de Phuket by Central, residents will enjoy easy access to an array of shopping, dining, and entertainment options.