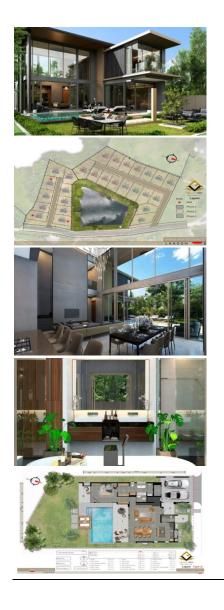

### **Grand View Lagoon Villas Phuket Thailand**

Don't miss out on the opportunity to own a stunning property in the newest phase of Phuket Grand View! Perfectly situated within a short stroll to the beautiful Bang Tao beach, just 1500m away, this project boasts an exceptional location.

Introducing Grand View Lagoon Villas, where 27 contemporary loft-style homes are waiting for you. Each 3 and 4-bedroom two-story pool villa is designed to offer the ultimate in luxury living.

Located near the highly sought-after Porto de Phuket by Central, residents will enjoy easy access to an array of shopping, dining, and entertainment options.