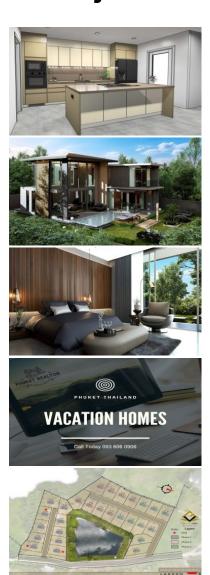

### **Grand View Lagoon Villas Phuket Thailand**

Don't miss out on the opportunity to own a stunning property in the newest phase of Phuket Grand View! Perfectly situated within a short stroll to the beautiful Bang Tao beach, just 1500m away, this project boasts an exceptional location.

Introducing Grand View Lagoon Villas, where 27 contemporary loft-style homes are waiting for you. Each 3 and 4-bedroom two-story pool villa is designed to offer the ultimate in luxury living.

Located near the highly sought-after Porto de Phuket by Central, residents will enjoy easy access to an array of shopping, dining, and entertainment options.