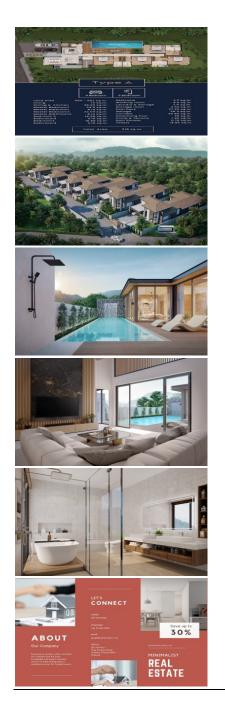

## New Modern Tropical Pool Villa for Sale | Phuket Thailand | Be Close to Nature

Price 16,900,000 THB Location Thalang Thailand

Bedrooms 3 Bathrooms 4

Land Size 430 area
Building Size 271 sqm
Type villa

## **New Modern Tropical Pool Villa for Sale**

Step into a realm of opulence and contemporary elegance at Patina Courtyard Villa – where luxury meets the allure of modern tropical living. Our villa is not just a residence; it's an embodiment of sophisticated design seamlessly intertwined with the natural beauty that surrounds it.

Nestled in the heart of Liporn Village (Khao Lan), Tambon Srisunthon Thalang, Phuket, this is more than a location; it's a connection to the traditional roots of Phuket. Here, lush landscapes, towering mountains, and flourishing forests create an idyllic setting, providing you with the freshest air and a tranquil environment.