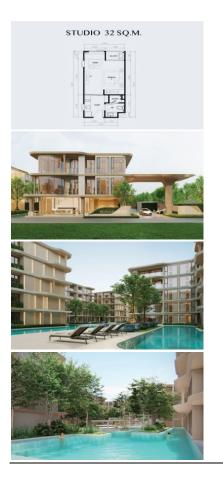

# **Property Detail**

Price Location Bedrooms Bathrooms Land Size Building Size Type 5,920,000 THB Layan Thailand 1 1 area 32 sqm condos

#### **New Phuket Beachfront Project**

Welcome to your slice of paradise at The Bellevue Beachfront Condo in Phuket!

Indulge in the epitome of modern luxury fused with the tranquility of tropical living. With five elegantly designed buildings standing tall at five floors each, this development sets a new standard for coastal elegance and architectural brilliance.

Nestled in the heart of Choeng Thale, Thalang, this haven offers an exclusive viewpoint over the mesmerizing Andaman Sea. Imagine waking up to panoramic views of turquoise waters, powdery beaches, and verdant landscapes every single day - it's a breathtaking canvas for your everyday adventures.

Designed to seamlessly blend with nature, each building invites the outside in, flooding your home with natural light and offering private balconies where you can unwind to the symphony of ocean waves and vibrant sunsets.

But that's just the beginning of your Bellevue experience. Dive into the refreshing oasis of our shimmering swimming pool, wander through lush gardens that beckon relaxation, or invigorate your senses in our state-of-the-art fitness center.