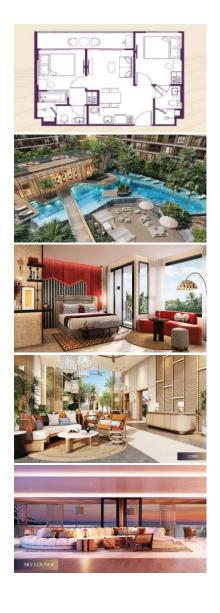

## **New Upcoming Condominium**

Introducing Origin, an unparalleled Mixed-Use Real Estate Mega Project valued at over 8 Billion baht, poised to redefine beach living.

Nestled in the heart of Phuket, known as the 'Pearl of the Andaman,' this extraordinary development combines a hotel, residential units, a beach club, and luxury pool villas, perfectly catering to the ever-growing demand for premium accommodations in one of Thailand's most sought-after destinations. With its strategic location and impeccable design, Origin promises an unparalleled lifestyle experience for residents and visitors alike.

Whether you're seeking a permanent residence, a vacation home, or an investment opportunity, Origin caters to your needs with its diverse range of luxurious accommodations. From the chic SO SUPERIOR studio rooms, offering a hotel-like experience with customizable spaces, to the elegant SO SIGNATURE one-bedroom apartments featuring 'Sexy Bathtubs' and scenic balconies, to the spacious SO SUIT two-bedroom residences perfect for family living, there's something for everyone at Origin.