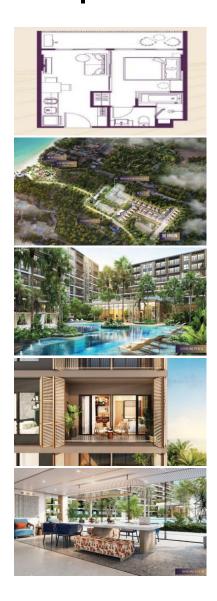

## **New Upcoming Condominium**

Introducing Origin, an unparalleled Mixed-Use Real Estate Mega Project valued at over 8 Billion baht, poised to redefine beach living.

Nestled in the heart of Phuket, known as the 'Pearl of the Andaman,' this extraordinary development combines a hotel, residential units, a beach club, and luxury pool villas, perfectly catering to the ever-growing demand for premium accommodations in one of Thailand's most sought-after destinations. With its strategic location and impeccable design, Origin promises an unparalleled lifestyle experience for residents and visitors alike.

Boasting stunning vistas of Bang Tao Beach's expansive sandy shores and crystal-clear waters, Origin offers a gateway to relaxation and indulgence. Situated amidst a thriving community, residents benefit from proximity to renowned amenities such as Head Start International School and Bangkok Hospital Clinic Bangtao, ensuring convenience and peace of mind.

Whether you're seeking a permanent residence, a vacation home, or an investment opportunity, Origin caters to your needs with its diverse range of luxurious accommodations. From the chic SO SUPERIOR studio rooms, offering a hotel-like experience with customizable spaces, to the elegant SO SIGNATURE one-bedroom apartments featuring 'Sexy Bathtubs' and scenic balconies, to the spacious SO SUIT two-bedroom residences perfect for family living, there's something for everyone at Origin.