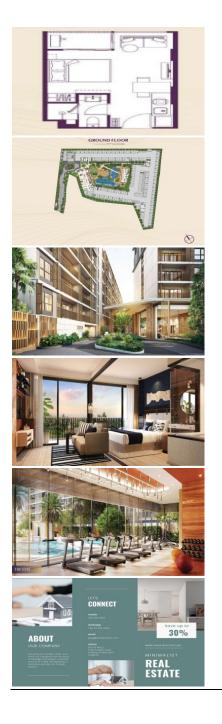

## **New Upcoming Condominium**

Introducing Origin, an unparalleled Mixed-Use Real Estate Mega Project valued at over 8 Billion baht, poised to redefine beach living.

Nestled in the heart of Phuket, known as the 'Pearl of the Andaman,' this extraordinary development combines a hotel, residential units, a beach club, and luxury pool villas, perfectly catering to the ever-growing demand for premium accommodations in one of Thailand's most sought-after destinations. With its strategic location and impeccable design, Origin promises an unparalleled lifestyle experience for residents and visitors alike.

Boasting stunning vistas of Bang Tao Beach's expansive sandy shores and crystal-clear waters, Origin offers a gateway to relaxation and indulgence. Situated amidst a thriving community, residents benefit from proximity to renowned amenities such as Head Start International School and Bangkok Hospital Clinic Bangtao, ensuring convenience and peace of mind.

Whether you're seeking a permanent residence, a vacation home, or an investment opportunity, Origin caters to your needs with its diverse range of luxurious accommodations. From the chic SO SUPERIOR studio rooms, offering a hotel-like experience with customizable spaces, to the elegant SO SIGNATURE one-bedroom apartments featuring 'Sexy Bathtubs' and scenic balconies, to the spacious SO SUIT two-bedroom residences perfect for family living, there's something for everyone at Origin.