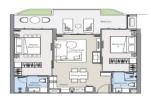

## New Upcoming & Exciting Development in Phuket | Laguna Lakelands

Price 8,120,000 THB

Location Bang Tao Thailand

Bedrooms 1
Bathrooms 1

Land Size area
Building Size 92 sqm
Type condos