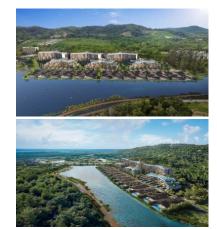

## **New Upcoming & Exciting Development in Phuket**

Experience a lifestyle beyond compare at Laguna Lakelands - where living transcends the ordinary.

Set against the backdrop of Themed Hillside, Orchard, Forest, and Lakeside precincts, Laguna Lakelands is more than just a residence; it's a nature-centric community where each precinct retains its unique identity within a cohesive whole. Explore a harmonious blend of spacious apartments with rooftop sky parks and opulent waterfront villas sprawled across expansive landscapes featuring rainforests, botanical gardens, and serene lagoons, all interconnected by a 15 km network of trails.

Immerse yourself in the spirit of adventure with a hillside adventure park, sports and aquatic complex, and a vibrant town center that anchors the entire community. As the crowning jewel, Laguna Lakelands boasts its own prime beachfront beach club, offering an exclusive haven where residents and their families can bask in the sea, sun, and sand of Bang Tao Beach – a privilege reserved solely for Laguna Lakelands homeowners.