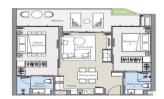

## New Upcoming & Exciting Development in Phuket | Laguna Lakelands

Price 8,120,000 THB

Location Bang Tao Thailand

Bedrooms 1
Bathrooms 1

Land Size area
Building Size 92 sqm
Type condos