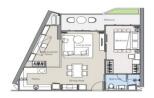

## New Upcoming & Exciting Development in Phuket | Laguna Lakelands

Price 8,120,000 THB

Location Bang Tao Thailand

Bedrooms 1
Bathrooms 1

Land Size area
Building Size 92 sqm
Type condos

## **New Upcoming & Exciting Development in Phuket**

Experience a lifestyle beyond compare at Laguna Lakelands - where living transcends the ordinary.

Set against the backdrop of Themed Hillside, Orchard, Forest, and Lakeside precincts, Laguna Lakelands is more than just a residence; it's a nature-centric community where each precinct retains its unique identity within a cohesive whole. Explore a harmonious blend of spacious apartments with rooftop sky parks and opulent waterfront villas sprawled across expansive landscapes featuring rainforests, botanical gardens, and serene lagoons, all interconnected by a 15 km network of trails.