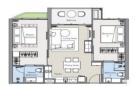

## New Upcoming & Exciting Development in Phuket | Laguna Lakelands

Price 8,120,000 THB

Location Bang Tao Thailand

Bedrooms 1
Bathrooms 1

Land Size area
Building Size 92 sqm
Type condos

## **New Upcoming & Exciting Development in Phuket**

Experience a lifestyle beyond compare at Laguna Lakelands - where living transcends the ordinary.

Set against the backdrop of Themed Hillside, Orchard, Forest, and Lakeside precincts, Laguna Lakelands is more than just a residence; it's a nature-centric community where each precinct retains its unique identity within a cohesive whole. Explore a harmonious blend of spacious apartments with rooftop sky parks and opulent waterfront villas sprawled across expansive landscapes featuring rainforests, botanical gardens, and serene lagoons, all interconnected by a 15 km network of trails.