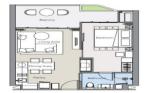

## New Upcoming & Exciting Development in Phuket | Laguna Lakelands

Price 8,120,000 THB

Location Bang Tao Thailand

Bedrooms 1
Bathrooms 1

Land Size area
Building Size 92 sqm
Type condos

## **New Upcoming & Exciting Development in Phuket**

Experience a lifestyle beyond compare at Laguna Lakelands - where living transcends the ordinary.

Set against the backdrop of Themed Hillside, Orchard, Forest, and Lakeside precincts, Laguna Lakelands is more than just a residence; it's a nature-centric community where each precinct retains its unique identity within a cohesive whole. Explore a harmonious blend of spacious apartments with rooftop sky parks and opulent waterfront villas sprawled across expansive landscapes featuring rainforests, botanical gardens, and serene lagoons, all interconnected by a 15 km network of trails.