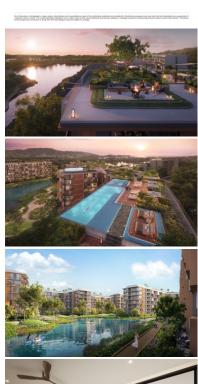

As a resident, you'll have exclusive access to our rooftop leisure facilities, including a breathtaking infinity-edge swimming pool, an expansive outdoor terrace with a barbecue area, and serene sitting spaces that overlook lush forests and tranquil lagoons.

Set within a sprawling one million square meters of botanical gardens, parks, and rolling hills, Laguna Lakelands is Phuket's largest private residential community—a green sanctuary designed for those who seek a high-quality lifestyle intertwined with nature.