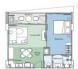

Choose from a variety of spacious floor plans, ranging from 54 sqm to a generous 183 sqm, in configurations from one to three bedrooms. The Skypark Elara Lakelands represents a remarkable evolution in luxury living, offering top-notch finishes and ample space for your every need.