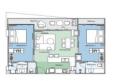

Choose from a variety of spacious floor plans, ranging from 54 sqm to a generous 183 sqm, in configurations from one to three bedrooms. The Skypark Elara Lakelands represents a remarkable evolution in luxury living, offering top-notch finishes and ample space for your every need.