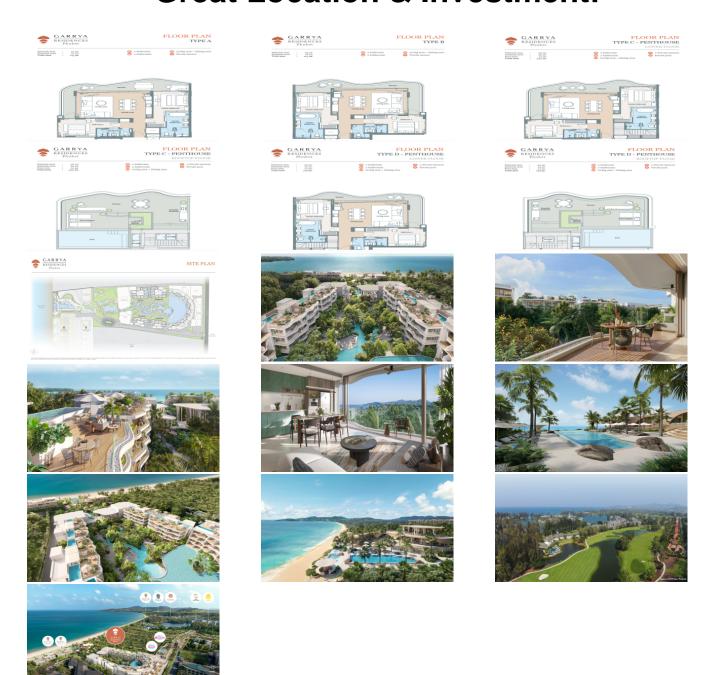

## **New Upcoming Laguna Phuket Development**

Embark on a journey to an exquisite paradise where luxury meets tranquility effortlessly. Welcome to Garrya Residences Phuket, nestled on the pristine shores of the captivating tropical island of Phuket, the newest gem in the esteemed Banyan Group's crown. Here, amidst the gentle dunes and glistening waters of Bang Tao beach, discover a sanctuary that embodies the grace and purity of a winter flower.

Elevating the standard of refined living, Garrya Residences Phuket proudly stands as the pioneer of wellness-focused hotel residences on Phuket's central west coast. Immerse yourself in tropical serenity and refined wellness living in this radiant paradise on earth.

Located just a 30-minute drive from Phuket International Airport, this exclusive enclave offers unparalleled access to the aqua-blue waters and pearl-white sands of Bang Tao beach. Positioned within the acclaimed Laguna Phuket, indulge in world-class amenities including exquisite dining options, award-winning Spas, and Thailand's Best Golf Course, Laguna Golf Phuket.

Reflecting the serene surroundings, the residences feature flowing waterscapes, including a jungle pool and reflection pond, as well as a wellness and spa treatment zone for uninterrupted relaxation. For leisure and entertainment, a beach club and bar, complete with lap and party pools, await at the beachfront, surrounded by tropical beauty.

Garrya Residences Phuket offers elegant 2-bedroom apartments and penthouses with private rooftop pools, seamlessly integrating indoor and outdoor living. The design, inspired by the smooth contours of the terrain, creates a sense of movement reminiscent of streaming water. Each unit boasts warm textures, organic hues, and lush greenery, blending effortlessly with the inviting seascape.