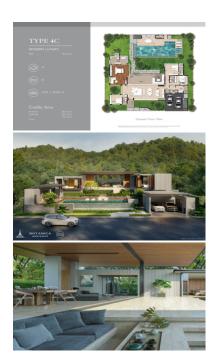

#### **Botanica MontAzure Phuket Thailand**

Welcome to Botanica MontAzure, an exceptional villa project situated in the heart of Kamala, Phuket. Scheduled for completion in 2027, this eagerly anticipated development offers 36 meticulously designed units, setting a new standard in luxurious living.

Designed to simplify your life, Botanica MontAzure provides an array of amenities including 24-hour security, CCTV surveillance, ample parking, a playground, lush gardens, a swimming pool, a gym, a fitness corner, and a jogging track—ensuring a safe and comfortable living environment.

Nestled within the prestigious MontAzure beachfront development, residents enjoy direct access to the beach via a charming walking path, seamlessly blending coastal living with modern convenience.

Take the first step towards luxury living at Botanica MontAzure. Contact us today to arrange a viewing and secure your dream villa. Your ideal home awaits.