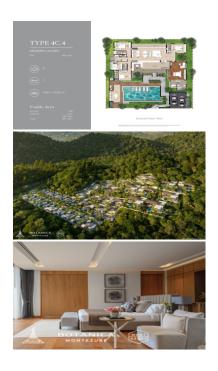

#### **Botanica MontAzure Phuket Thailand**

Welcome to Botanica MontAzure, an exceptional villa project situated in the heart of Kamala, Phuket. Scheduled for completion in 2027, this eagerly anticipated development offers 36 meticulously designed units, setting a new standard in luxurious living.

Designed to simplify your life, Botanica MontAzure provides an array of amenities including 24-hour security, CCTV surveillance, ample parking, a playground, lush gardens, a swimming pool, a gym, a fitness corner, and a jogging track—ensuring a safe and comfortable living environment.

Nestled within the prestigious MontAzure beachfront development, residents enjoy direct access to the beach via a charming walking path, seamlessly blending coastal living with modern convenience.

Take the first step towards luxury living at Botanica MontAzure. Contact us today to arrange a viewing and secure your dream villa. Your ideal home awaits.