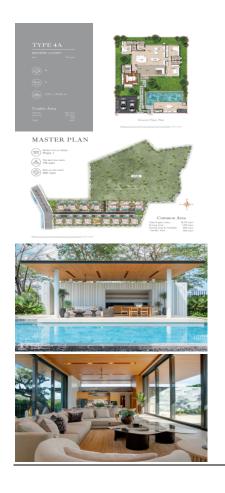

#### **Botanica MontAzure Phuket Thailand**

Welcome to Botanica MontAzure, an exceptional villa project situated in the heart of Kamala, Phuket. Scheduled for completion in 2027, this eagerly anticipated development offers 36 meticulously designed units, setting a new standard in luxurious living.

Designed to simplify your life, Botanica MontAzure provides an array of amenities including 24-hour security, CCTV surveillance, ample parking, a playground, lush gardens, a swimming pool, a gym, a fitness corner, and a jogging track—ensuring a safe and comfortable living environment.

Nestled within the prestigious MontAzure beachfront development, residents enjoy direct access to the beach via a charming walking path, seamlessly blending coastal living with modern convenience.

Take the first step towards luxury living at Botanica MontAzure. Contact us today to arrange a viewing and secure your dream villa. Your ideal home awaits.