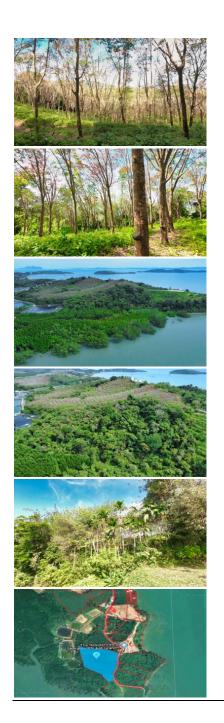

#### Partial Sea View Land for Sale

Discover your own slice of paradise with this Partial Sea View Land for Sale in the upcoming hot spot of Phuket, Thailand. Located in a peaceful and natural environment, this land promises a tranquil and serene lifestyle for those seeking an escape from the hustle and bustle of the city.

The land boasts an excellent view of the sea, which will be even more spectacular once the trees are thinned. With its natural slope, every unit will have a breathtaking view of the surrounding area, ensuring that you wake up to an idyllic vista every day.

## **Property Detail**

549,000,000 THB Price East Side Thailand Location

**Bedrooms Bathrooms** 

Land Size 58582 area **Building Size** 58582 sqm land

Type