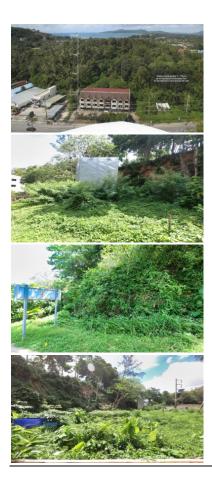

### Partial Sea View Land for Sale

Discover a prime opportunity in the heart of Phuket's coveted Surin Beach area, renowned for its pristine white sands and crystal-clear waters.

Presenting a 4 Rai land plot, spanning 6,400 sqm, ideally located just 800m from Surin Beach and along the main road. This expansive property is perfect for envisioning a shopping center or luxurious condominium development.

With a Chanote title deed ensuring security and ease of ownership, this plot is priced competitively at 21,250,000 THB per Rai.

Don't miss out on this exceptional investment opportunity. Contact us today to schedule a private inspection and secure your piece of paradise!