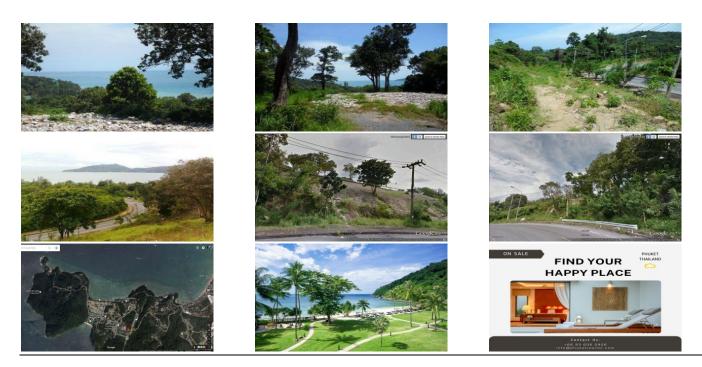

# **Property Detail**

Price Location Bedrooms Bathrooms Land Size Building Size Type 132,825,000 THB Patong Thailand

11200 area 11200 sqm land

#### Land for Sale in Phuket

Uncover the breathtaking panorama of Patong Bay and indulge in the enchanting allure of its captivating sunsets.

Spanning an expansive plot size of 7 Rai (11,200 square meters), this exclusive Thai gem boasts convenient road access from the main road, complete with an electricity connection (3 phase) right to the plot.

Elevated above the mesmerizing expanse of Tri Trang Beach, this remarkable sea-view land eagerly awaits its destined transformation into a haven of opulence and splendor. Its unparalleled location makes it ideal for a range of commercial or luxury developments, whether you envision exquisite villas or magnificent resort.

Immerse yourself in the vibrant ambiance of Patong, with its lively energy and bustling entertainment options, all just a mere 3-minute drive away. Additionally, you'll find yourself tantalizingly close to the prestigious Marriott Resort Merlin Beach, a haven of sophistication and relaxation.