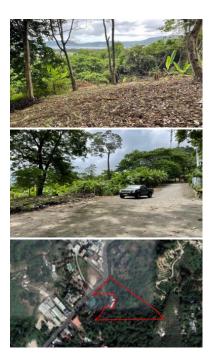

### **Property Detail**

Price Location Bedrooms Bathrooms Land Size Building Size Type 380,000,000 THB Patong Thailand

16495 area 16495 sqm land

#### Patong Chanote Land for Sale

Discover an extraordinary 10 Rai land plot in the highly sought-after area of Patong, situated right on the main road. With its strategic location, the second floor and above offer breathtaking sea views, while the first floor enjoys partial sea views.

Rest assured, the land comes with the coveted Chanote title deed, the highest and most secure form of land ownership in Thailand.

What sets this land apart is its direct access to the main road, connecting Patong and Karon. This feature offers outstanding branding and company exposure, with the added advantage of roadside signage and a prominent entrance.