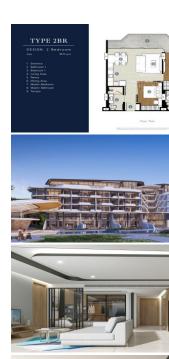

## **Property Detail**

Price Location Bedrooms Bathrooms 18,315,000 THB Bang Tao Thailand

2

2

Land Size area
Building Size 88 sqm
Type condos

#### **Phuket Luxury Apartment for Sale**

Discover a haven of luxury living at Botanica Hythe – where nature seamlessly intertwines with opulence to create an unparalleled atmosphere of tranquility and well-being. Immerse yourself in the epitome of comfort and pleasure with our exquisite selection of luxury apartments.

Step into a world where modern aesthetics meet the highest quality materials, as each apartment boasts spacious layouts bathed in natural light, creating an ambiance of expansive freedom. This is not just a residence; it's a lifestyle curated by AAP Architecture, pioneers in designing Botanica properties in Phuket for over twelve years.