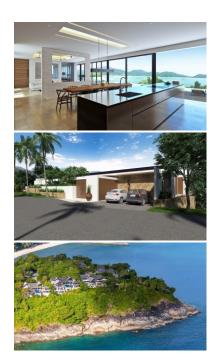

### **Phuket Luxury Villa for sale**

This custom-designed sea view home is being constructed in the Samsara Estate, overlooking Patong Bay in Phuket. The property is located within a gated estate that offers direct walking access to Thavorn Beach.

The estate holds Chanote title deeds and operates under a "Leasehold with a share of Freehold" ownership structure, providing security for foreign owners.

The luxury villa, designed by renowned architect Gary Fell of GFAB, is currently priced at 75 million THB for 3 bedrooms and 4 bathrooms. Buyers also have the option to customize the property further by adding an additional floor with 3-4 rooms and bathrooms at an estimated cost of 15-20 million THB.

The villa will feature various amenities, including a Jacuzzi, outdoor shower, BBQ area, security system, a 2-car garage with additional parking space, and ample storage facilities.

For more detailed information, plans can be provided upon request.