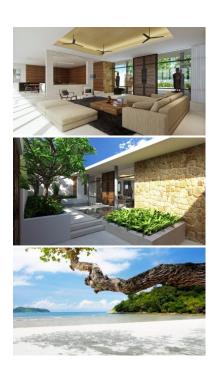

### **Phuket Luxury Villa for sale**

This custom-designed sea view home is being constructed in the Samsara Estate, overlooking Patong Bay in Phuket. The property is located within a gated estate that offers direct walking access to Thavorn Beach.

The estate holds Chanote title deeds and operates under a "Leasehold with a share of Freehold" ownership structure, providing security for foreign owners.

The luxury villa, designed by renowned architect Gary Fell of GFAB, is currently priced at 75 million THB for 3 bedrooms and 4 bathrooms. Buyers also have the option to customize the property further by adding an additional floor with 3-4 rooms and bathrooms at an estimated cost of 15-20 million THB.

The villa will feature various amenities, including a Jacuzzi, outdoor shower, BBQ area, security system, a 2-car garage with additional parking space, and ample storage facilities.

For more detailed information, plans can be provided upon request.