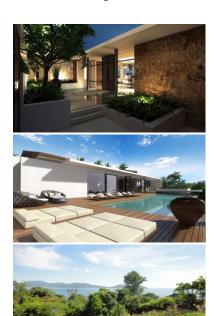

### **Phuket Luxury Villa for sale**

This custom-designed sea view home is being constructed in the Samsara Estate, overlooking Patong Bay in Phuket. The property is located within a gated estate that offers direct walking access to Thavorn Beach.

The estate holds Chanote title deeds and operates under a "Leasehold with a share of Freehold" ownership structure, providing security for foreign owners.

The luxury villa, designed by renowned architect Gary Fell of GFAB, is currently priced at 75 million THB for 3 bedrooms and 4 bathrooms. Buyers also have the option to customize the property further by adding an additional floor with 3-4 rooms and bathrooms at an estimated cost of 15-20 million THB.

The villa will feature various amenities, including a Jacuzzi, outdoor shower, BBQ area, security system, a 2-car garage with additional parking space, and ample storage facilities.

For more detailed information, plans can be provided upon request.