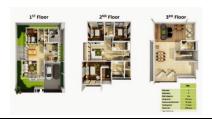

## **Property Detail**

Price 15,641,000 THB

Location Bang Tao Thailand

Bedrooms 3

Bathrooms 4

Land Size 334 area
Building Size 340 sqm

This inspired addition to Phuket's residential community presents an unparalleled collection of Townhomes and Villas, providing an array of appealing options to suit your preferences. Immerse yourself in the renowned Laguna brand, known for its impeccable standards and commitment to excellence. Spanning three levels, this brand new villa also offers the option of a rooftop fourth room, ensuring exceptional value for your investment.