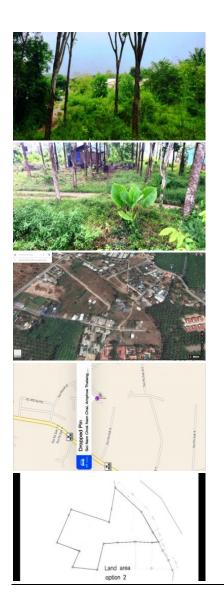

### **Phuket REAL Estate**

This Phuket real estate is a spacious property spanning 3 Rai, equivalent to approximately 4,800 square meters, and comes with a "Chanote" title deed, ensuring a secure and recognized ownership status.

Conveniently located off Soi Pasak 6 in Cherng Thalay, just outside the popular Laguna Phuket complex, this property offers easy access to a range of amenities. Within a 5-minute drive, you'll find a variety of restaurants, shops, markets, and golf courses, providing convenience and entertainment options nearby.

Situated between villa estates, this land enjoys a desirable and secluded location. Additionally, it features entrances on both sides, enhancing accessibility and flexibility for potential development or construction.

The price for this Phuket real estate is set at 11 million baht per Rai, presenting a valuable opportunity to acquire a sizable plot of land in a sought-after location. Whether you're considering building a private residence, a villa estate, or pursuing other development options, this property offers the potential for a variety of ventures. Don't miss the chance to explore the possibilities this land has to offer.