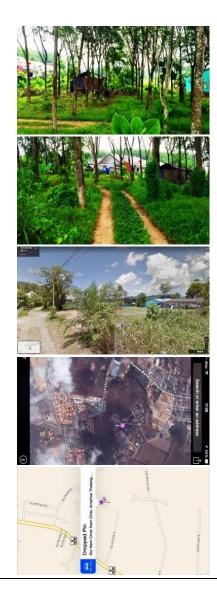

### **Phuket REAL Estate**

This Phuket real estate is a spacious property spanning 3 Rai, equivalent to approximately 4,800 square meters, and comes with a "Chanote" title deed, ensuring a secure and recognized ownership status.

Conveniently located off Soi Pasak 6 in Cherng Thalay, just outside the popular Laguna Phuket complex, this property offers easy access to a range of amenities. Within a 5-minute drive, you'll find a variety of restaurants, shops, markets, and golf courses, providing convenience and entertainment options nearby.

Situated between villa estates, this land enjoys a desirable and secluded location. Additionally, it features entrances on both sides, enhancing accessibility and flexibility for potential development or construction.

The price for this Phuket real estate is set at 11 million baht per Rai, presenting a valuable opportunity to acquire a sizable plot of land in a sought-after location. Whether you're considering building a private residence, a villa estate, or pursuing other development options, this property offers the potential for a variety of ventures. Don't miss the chance to explore the possibilities this land has to offer.