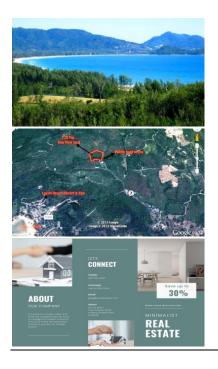

## Phuket Sea View Land | Quiet Layan Beach Phuket Plot for Sale

The land benefits from well-paved road access, making it easily accessible. It boasts stunning views overlooking Layan Beach, Bang Tao Beach, and Laguna Phuket, including beautiful sunset views. Additionally, the land is within walking distance of the beach, further enhancing its appeal. The West coast of Phuket, where the land is located, has been experiencing increasing land values year after year.

The total area of the land is 7.39 Rai or 11,824 square meters, providing ample space for various development possibilities.

The price for this sea view land plot is 11.5 million baht per Rai, reflecting the high value and potential of the location.