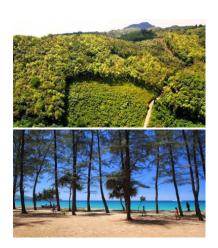

## **Description**

This sea-view land plot offers excellent potential for development, whether it be large homes, a resort, a hotel, or a condominium project. The land has previously obtained building permits for large homes, and the current regulations in Thailand allow for the construction of condominiums on this hillside sea-view land.

The land benefits from well-paved road access, making it easily accessible. It boasts stunning views overlooking Layan Beach, Bang Tao Beach, and Laguna Phuket, including beautiful sunset views. Additionally, the land is within walking distance of the beach, further enhancing its appeal. The West coast of Phuket, where the land is located, has been experiencing increasing land values year after year.

The total area of the land is 7.39 Rai or 11,824 square meters, providing ample space for various development possibilities.

The price for this sea view land plot is 11.5 million baht per Rai, reflecting the high value and potential of the location.