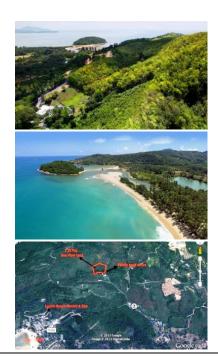

## **Description**

This sea-view land plot offers excellent potential for development, whether it be large homes, a resort, a hotel, or a condominium project. The land has previously obtained building permits for large homes, and the current regulations in Thailand allow for the construction of condominiums on this hillside sea-view land.

The land benefits from well-paved road access, making it easily accessible. It boasts stunning views overlooking Layan Beach, Bang Tao Beach, and Laguna Phuket, including beautiful sunset views. Additionally, the land is within walking distance of the beach, further enhancing its appeal. The West coast of Phuket, where the land is located, has been experiencing increasing land values year after year.

The total area of the land is 7.39 Rai or 11,824 square meters, providing ample space for various development possibilities.

The price for this sea view land plot is 11.5 million baht per Rai, reflecting the high value and potential of the location.