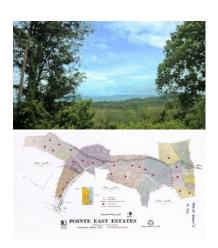

The land in this estate is Chanote title, and the estate consists of parcels ranging from 3/4 Rai to 5 Rai within a larger 103 Rai tract of Phuket sea view land. The soil quality is excellent, making it ideal for cultivating the various fruit trees that thrive in Thailand. The project emphasizes organic growing practices. Each parcel is serviced by a wide concrete road measuring six meters (18.5 feet) in width.

The estate offers underground electricity, phone lines, and high-speed internet connectivity. Access to the estate is through a guardhouse and security gate located above Highway 4027, ensuring privacy and security. The estate management provides common area services such as 24-hour security, landscaping, refuse collection, and general cleaning.