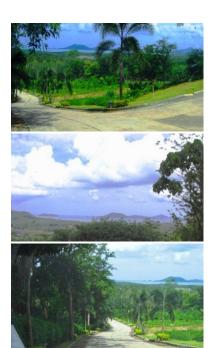

## **Description**

This private estate in Phuket offers an exceptional and panoramic view of Phang Nga Bay and the surrounding islands, making it one of the most stunning locations on the island. While enjoying the natural beauty of rural Thailand, residents also have easy access to modern amenities nearby.

The terrain of the estate is a valuable asset, with a moderate slope in most areas that ensures every owner can enjoy commanding sea views. The project has been designed to ensure unobstructed views for all residents, and the low building density adds to the privacy and minimizes automobile traffic in the area.

The land in this estate is Chanote title, and the estate consists of parcels ranging from 3/4 Rai to 5 Rai within a larger 103 Rai tract of Phuket sea view land. The soil quality is excellent, making it ideal for cultivating the various fruit trees that thrive in Thailand. The project emphasizes organic growing practices. Each parcel is serviced by a wide concrete road measuring six meters (18.5 feet) in width.