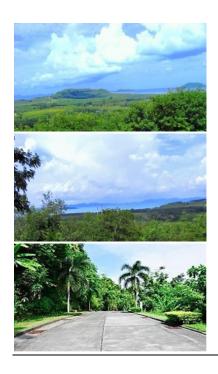

## **Description**

This private estate in Phuket offers an exceptional and panoramic view of Phang Nga Bay and the surrounding islands, making it one of the most stunning locations on the island. While enjoying the natural beauty of rural Thailand, residents also have easy access to modern amenities nearby.

The terrain of the estate is a valuable asset, with a moderate slope in most areas that ensures every owner can enjoy commanding sea views. The project has been designed to ensure unobstructed views for all residents, and the low building density adds to the privacy and minimizes automobile traffic in the area.

The land in this estate is Chanote title, and the estate consists of parcels ranging from 3/4 Rai to 5 Rai within a larger 103 Rai tract of Phuket sea view land. The soil quality is excellent, making it ideal for cultivating the various fruit trees that thrive in Thailand. The project emphasizes organic growing practices. Each parcel is serviced by a wide concrete road measuring six meters (18.5 feet) in width.