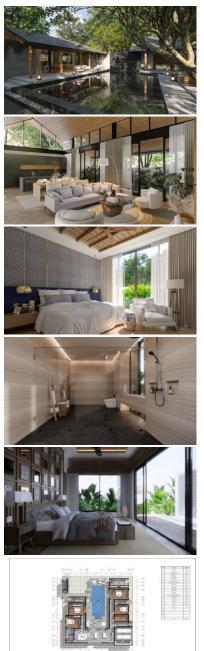

### Phuket Single-Story L-Shaped Pool Villa for Sale

Experience the perfect blend of modern design and Thai tropical detail in this stunning single-story L-shaped pool villa for sale in Phuket. Designed with both indoor and outdoor living in mind, this villa offers ample space for relaxation and entertainment, with a focus on comfort and high-quality living.

Natural light and airflow through the villa, create a refreshing and inviting atmosphere. Inspired by Southern Thai architecture, the villa seamlessly blends traditional style with contemporary comforts, resulting in a timeless and elegant design.

Developed and built by Boonpakorn Co. Ltd, a trusted construction company with over a decade of experience, this villa is refined, elegant, and intuitively designed to maximize both form and function.

Wake up to the stunning natural surroundings, with a contemporary interpretation of authentic local culture. And with a private inspection highly recommended, you won't want to miss this exceptional opportunity to own a truly unique and exceptional property in Phuket.