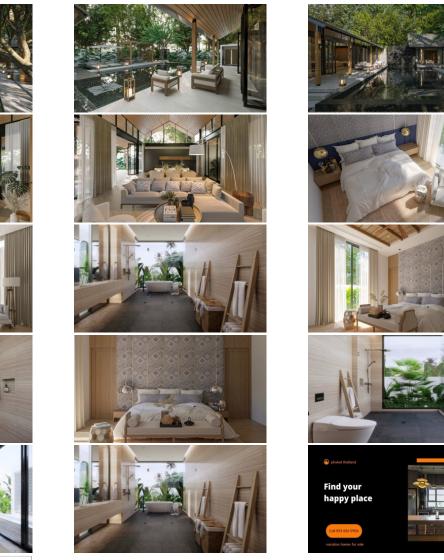

### Phuket Single-Story L-Shaped Pool Villa for Sale

Experience the perfect blend of modern design and Thai tropical detail in this stunning single-story L-shaped pool villa for sale in Phuket. Designed with both indoor and outdoor living in mind, this villa offers ample space for relaxation and entertainment, with a focus on comfort and high-quality living.

Natural light and airflow through the villa, create a refreshing and inviting atmosphere. Inspired by Southern Thai architecture, the villa seamlessly blends traditional style with contemporary comforts, resulting in a timeless and elegant design.

Developed and built by Boonpakorn Co. Ltd, a trusted construction company with over a decade of experience, this villa is refined, elegant, and intuitively designed to maximize both form and function.

Wake up to the stunning natural surroundings, with a contemporary interpretation of authentic local culture. And with a private inspection highly recommended, you won't want to miss this exceptional opportunity to own a truly unique and exceptional property in Phuket.