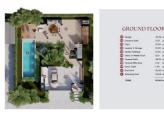

MARQUIS

PROJECT LAYOUT

# **Property Detail**

Price Location Bedrooms Bathrooms Land Size Building Size Type 27,700,000 THB Bang Tao Thailand 3 5 405 area 393 sqm villa