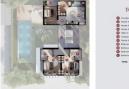

# Phuket Thailand Signature Homes | Marquis Estates | Experience Elegance!

1st Floor Plan Double Carport 34.24 sq. m. Utilities & Laundry 8.84 sq. m. Garden 79.77 sq. m. Covered Living Area 47.28 sq. m. Swimming Pool 20.80 sq. m.

MARQUIS

PROJECT LAYOUT