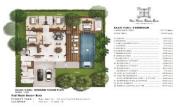

## Phuket Villas for Sale | Baan Varij by Baan Bua | Quiet Gated Estate

Price 24,208,400 THB Location Nai Harn Thailand

Bedrooms 4
Bathrooms 5

Land Size 716 area
Building Size 519 sqm
Type villa

## **Phuket Villas for Sale**

Indulge in the beauty of nature as you discover this exceptional loft-style villa nestled amidst scenic mountains. Designed with a captivating "Gallery Loft" concept, this home boasts extra high ceilings and expansive glass walls that invite an abundance of natural light to illuminate every corner.

Step into the real spacious indoor living area, where comfort and elegance merge seamlessly. From here, a covered outdoor patio awaits, providing a perfect vantage point to admire the 4x10m swimming pool and the lush tropical garden that completes the serene landscape.