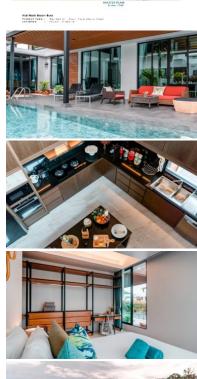

## **Phuket Villas for Sale**

Indulge in the beauty of nature as you discover this exceptional loft-style villa nestled amidst scenic mountains. Designed with a captivating "Gallery Loft" concept, this home boasts extra high ceilings and expansive glass walls that invite an abundance of natural light to illuminate every corner.

Both the spacious indoor and outdoor living areas have been meticulously crafted to provide a generous lounge space, allowing you to fully embrace the beauty of your surroundings. The gallery loft feature adds a touch of architectural distinction while optimizing the use of space and offering panoramic views of the mesmerizing natural scenery that surrounds the property.

Step into the real spacious indoor living area, where comfort and elegance merge seamlessly. From here, a covered outdoor patio awaits, providing a perfect vantage point to admire the 4x10m swimming pool and the lush tropical garden that completes the serene landscape.

Each bedroom in this villa is a sanctuary of relaxation, with en-suite bathrooms ensuring privacy and convenience. The master bedroom indulges you with a sunken bathtub, creating a luxurious retreat within your own home. Additionally, an extra toilet is conveniently located in the living room. The villa also includes separate maid quarters and a spacious storage room, catering to your practical needs.