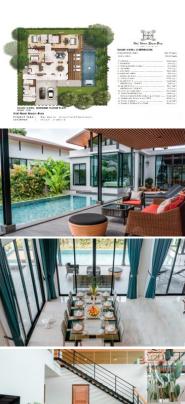

## Phuket Villas for Sale | Baan Varij by Baan Bua | Quiet Gated Estate

Price 24,208,400 THB Location Nai Harn Thailand

Bedrooms 4
Bathrooms 5

Land Size 716 area
Building Size 519 sqm
Type villa

## **Phuket Villas for Sale**

Indulge in the beauty of nature as you discover this exceptional loft-style villa nestled amidst scenic mountains. Designed with a captivating "Gallery Loft" concept, this home boasts extra high ceilings and expansive glass walls that invite an abundance of natural light to illuminate every corner.

Step into the real spacious indoor living area, where comfort and elegance merge seamlessly. From here, a covered outdoor patio awaits, providing a perfect vantage point to admire the 4x10m swimming pool and the lush tropical garden that completes the serene landscape.