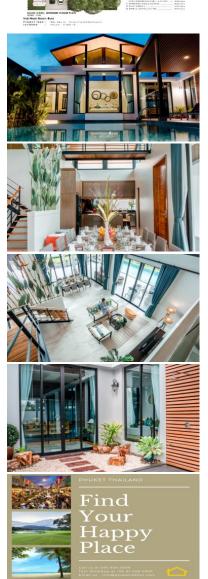

## **Phuket Villas for Sale**

Indulge in the beauty of nature as you discover this exceptional loft-style villa nestled amidst scenic mountains. Designed with a captivating "Gallery Loft" concept, this home boasts extra high ceilings and expansive glass walls that invite an abundance of natural light to illuminate every corner.

Both the spacious indoor and outdoor living areas have been meticulously crafted to provide a generous lounge space, allowing you to fully embrace the beauty of your surroundings. The gallery loft feature adds a touch of architectural distinction while optimizing the use of space and offering panoramic views of the mesmerizing natural scenery that surrounds the property.

Step into the real spacious indoor living area, where comfort and elegance merge seamlessly. From here, a covered outdoor patio awaits, providing a perfect vantage point to admire the 4x10m swimming pool and the lush tropical garden that completes the serene landscape.