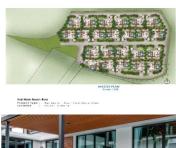

## Phuket Villas for Sale | Baan Varij by Baan Bua | Quiet Gated Estate

Price 24,208,400 THB Location Nai Harn Thailand

Bedrooms 4
Bathrooms 5

Land Size 716 area
Building Size 519 sqm
Type villa

## **Phuket Villas for Sale**

Indulge in the beauty of nature as you discover this exceptional loft-style villa nestled amidst scenic mountains. Designed with a captivating "Gallery Loft" concept, this home boasts extra high ceilings and expansive glass walls that invite an abundance of natural light to illuminate every corner.