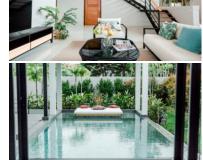

Both the spacious indoor and outdoor living areas have been meticulously crafted to provide a generous lounge space, allowing you to fully embrace the beauty of your surroundings. The gallery loft feature adds a touch of architectural distinction while optimizing the use of space and offering panoramic views of the mesmerizing natural scenery that surrounds the property.

Step into the real spacious indoor living area, where comfort and elegance merge seamlessly. From here, a covered outdoor patio awaits, providing a perfect vantage point to admire the 4x10m swimming pool and the lush tropical garden that completes the serene landscape.