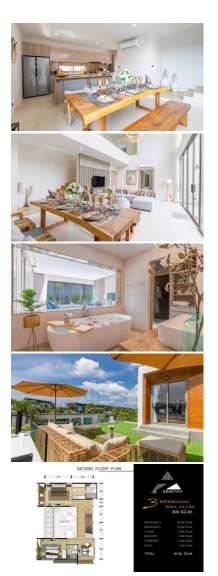

# **Property Detail**

Price Location Bedrooms Bathrooms Land Size Building Size Type 17,250,000 THB Bang Tao Thailand 3 4 262 area 338 sqm villa

Indulge in the pleasure of your own 3m x 9m private swimming pool, exclusively available with each villa.

Take advantage of our flexible payment terms:

Secure your place with a 2% Reservation Fee.

Sign the Sales and Purchase Agreement within 30 days, contributing 28% of the total price.