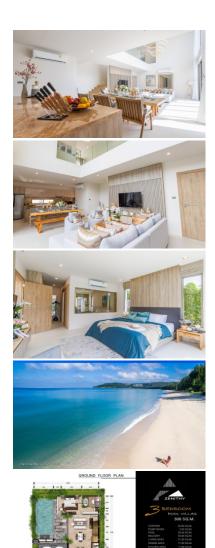

# **Property Detail**

Price Location Bedrooms Bathrooms Land Size Building Size Type 17,250,000 THB Bang Tao Thailand 3 4 262 area 338 sqm villa

#### **Properties Phuket**

Introducing Phase II of our prestigious development with unbeatable promotions!

Unlock extraordinary value when you become a part of this exceptional estate. Imagine owning a spacious home with a private pool and beautiful gardens.