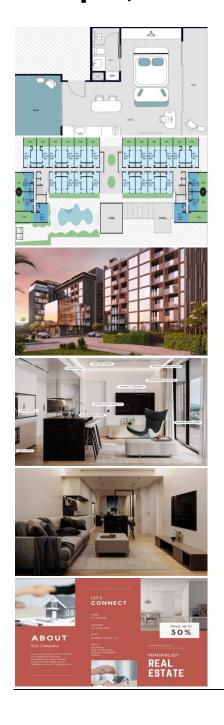

## **Property for Sale Phuket Thailand**

Discover the epitome of modern architectural mastery at Essence – where innovation and luxury converge in a stunning fully mirror-glazed building, capturing the essence of opulence. Marvel at the grandeur that unfolds within, featuring a captivating lobby on the ground floor and a restaurant adorned with panoramic glazing on the second and third floors.

Choose from an array of layout types designed to elevate your living experience: embrace the allure of double-sided studios, revel in the spaciousness of one-bedroom apartments with kitchen islands, indulge in family apartments boasting two master bedrooms, or ascend to the pinnacle of luxury with two-level duplexes featuring private roof gardens. Every window unveils a breathtaking mountainous or seaside landscape, ensuring every moment is framed by natural beauty.

Nestled in the prestigious south part of the island, Essence puts everything you need for a life of comfort and relaxation within walking distance. As the sun sets, witness the transformation of Essence with enchanting night lighting, transforming the building into an unforgettable geometric marvel.