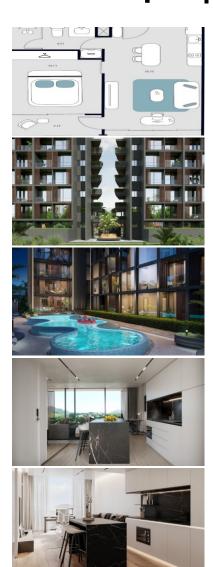

## **Property for Sale Phuket Thailand**

Discover the epitome of modern architectural mastery at Essence – where innovation and luxury converge in a stunning fully mirror-glazed building, capturing the essence of opulence. Marvel at the grandeur that unfolds within, featuring a captivating lobby on the ground floor and a restaurant adorned with panoramic glazing on the second and third floors.

Choose from an array of layout types designed to elevate your living experience: embrace the allure of double-sided studios, revel in the spaciousness of one-bedroom apartments with kitchen islands, indulge in family apartments boasting two master bedrooms, or ascend to the pinnacle of luxury with two-level duplexes featuring private roof gardens. Every window unveils a breathtaking mountainous or seaside landscape, ensuring every moment is framed by natural beauty.

Experience unparalleled living comfort with high-quality and reliable maintenance, offering you peace of mind. Essence is strategically positioned near Chalong Pier, Nai Harn, and Yanui beaches, as well as the enchanting Rawai promenade. Some fortunate apartments even provide a glimpse of the majestic Big Buddha atop the mountain.