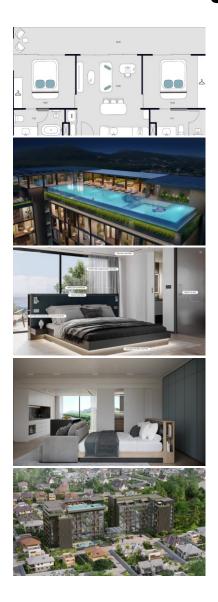

Choose from an array of layout types designed to elevate your living experience: embrace the allure of double-sided studios, revel in the spaciousness of one-bedroom apartments with kitchen islands, indulge in family apartments boasting two master bedrooms, or ascend to the pinnacle of luxury with two-level duplexes featuring private roof gardens. Every window unveils a breathtaking mountainous or seaside landscape, ensuring every moment is framed by natural beauty.

Experience unparalleled living comfort with high-quality and reliable maintenance, offering you peace of mind. Essence is strategically positioned near Chalong Pier, Nai Harn, and Yanui beaches, as well as the enchanting Rawai promenade. Some fortunate apartments even provide a glimpse of the majestic Big Buddha atop the mountain.

Nestled in the prestigious south part of the island, Essence puts everything you need for a life of comfort and relaxation within walking distance. As the sun sets, witness the transformation of Essence with enchanting night lighting, transforming the building into an unforgettable geometric marvel.