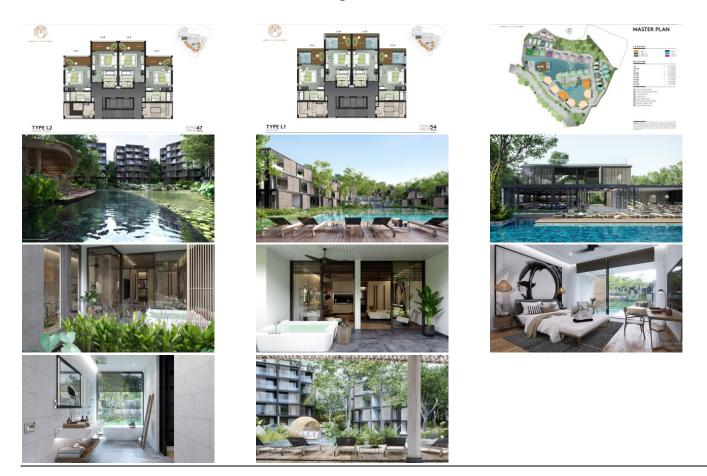

#### **Properties for Sale in Phuket**

Indulge in the serene beauty of MontAzure Lakeside, a prestigious beachside estate in Kamala, Phuket. Nestled within this captivating landscape are 236 studio and one-bedroom units, offering a perfect blend of tranquility and luxury.

Ranging from 47 to 65 square meters, these thoughtfully designed units are situated in 39 buildings surrounding a mesmerizing lake adorned with cascading waterfalls, enchanting walkways, and lush tropical landscaping. Immerse yourself in the natural splendor that surrounds you.

Experience an extraordinary lifestyle with an array of exceptional facilities at your fingertips. Enjoy the luxury of two swimming pools, tantalize your taste buds at the onsite restaurant, keep your little ones entertained at the kids club, stay fit and active at the state-of-the-art fitness center, and so much more. Every moment spent here is an opportunity to embrace pure bliss.