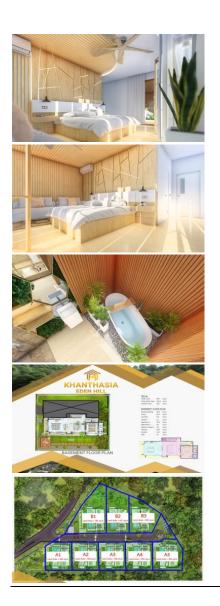

### **Property Detail**

Price Location Bedrooms Bathrooms Land Size Building Size Type 15,972,000 THB East Side Thailand 3 5 484 area 425 sqm villa

#### **New Private Pool Villas for Sale**

Discover your dream home in the emerging hotspot of East Phuket with this exciting new project from a team of experienced local designers and contractors.

These spacious and luxurious villas offer exceptional value with generous floorplans and large land plot sizes, making them the perfect choice for families or those seeking a comfortable and relaxed lifestyle.