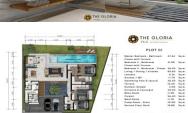

## **Property Detail**

Price 22,050,000 THB Location Thalang Thailand

Bedrooms 3
Bathrooms 4

Land Size 404 area
Building Size 338 sqm
Type villa