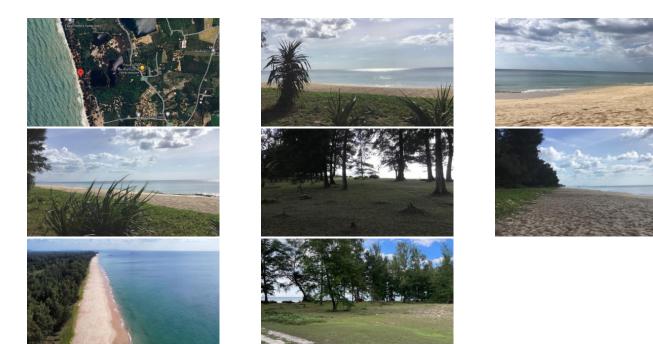

# Description

**Rare Beachfront Land For Sale** 

Prepare to be captivated by an extraordinary opportunity with this exclusive listing. Situated on a sprawling 37 rai expanse, this pristine land parcel boasts an impressive 119 meters of coveted Natai beachfront, offering unparalleled views and endless possibilities.

As anticipation builds for the upcoming international airport in Phang Nga, seize this moment to secure your investment and unlock boundless potential for future gains. With Natai emerging as the premier destination amidst the hustle and bustle of overcrowded Phuket, the timing couldn't be more opportune to capitalize on this hidden gem.

Priced at a remarkable 16 million baht per rai, with the assurance of a Chanote title, this investment is not just wise – it's an undeniable opportunity for exponential growth. Don't let this chance slip away; act now to secure your stake in this lucrative venture and pave the way for a future of prosperity and success. Contact us today to make this visionary investment yours!