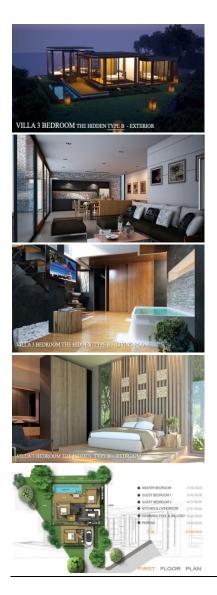

# **Property Detail**

Price Location Bedrooms Bathrooms 19,400,000 THB Kamala Thailand 3 3 551 area 371 sqm villa

#### Real Estate in Phuket Thailand

Welcome to the extraordinary world of Natural Park Villas, where the concept of a natural resort seamlessly merges with the lush jungle environment.

Experience the best of both worlds as you revel in the privacy of your own villa, while enjoying the warm and sociable atmosphere of an all-inclusive resort.

Each villa boasts a spacious garden and a private pool, offering you the perfect sanctuary to unwind and relax. Our project is equipped with a comprehensive range of facilities designed to cater to the needs of our esteemed guests.

Immerse yourself in the harmonious design that beautifully blends glass, stone, and concrete, seamlessly integrating with the natural surroundings.

Indulge in the delights of our rounded step pool, accompanied by a luxurious poolside lounge bar and restaurant. Stay in top shape with our fully-equipped fitness machines, conveniently located on the rooftop. For business needs, our dedicated business center caters to both owners and guests. Stay connected with high-speed WiFi internet available throughout the property. Rest assured, your safety is our top priority, with 24-hour security providing round-the-clock protection.