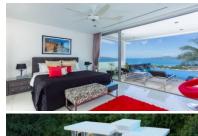

Step into the 5-bedroom sea view villa, designed to elevate your island lifestyle to new heights. Whether you're hosting glamorous gatherings or seeking solace from the world, this residence offers the perfect setting. Dive into the 17-meter sea-view infinity swimming pool, sip cocktails while enjoying the complete Sonos sound system, immerse yourself in a cinematic experience in the luxurious cinema room, create culinary masterpieces in the modern kitchen, unwind in the wine cellar, and indulge in the seamless indoor/outdoor living areas. Retreat to the Jacuzzi bathtubs for

moments of pure relaxation and rejuvenation.

As you explore the pictures of this Thailand real estate, you'll catch a glimpse of the sheer elegance and sophistication that awaits you. These images showcase the exceptional craftsmanship and attention to detail that are hallmarks of Vertigo's superbly designed villas.