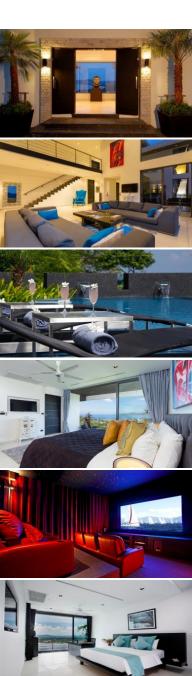

Step into the 5-bedroom sea view villa, designed to elevate your island lifestyle to new heights. Whether you're hosting glamorous gatherings or seeking solace from the world, this residence offers the perfect setting. Dive into the 17-meter sea-view infinity swimming pool, sip cocktails while enjoying the complete Sonos sound system, immerse yourself in a cinematic experience in the luxurious cinema room, create culinary masterpieces in the modern kitchen, unwind in the wine cellar, and indulge in the seamless indoor/outdoor living areas. Retreat to the Jacuzzi bathtubs for

moments of pure relaxation and rejuvenation.

As you explore the pictures of this Thailand real estate, you'll catch a glimpse of the sheer elegance and sophistication that awaits you. These images showcase the exceptional craftsmanship and attention to detail that are hallmarks of Vertigo's superbly designed villas.