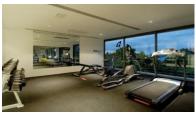

Step into the 5-bedroom sea view villa, designed to elevate your island lifestyle to new heights. Whether you're hosting glamorous gatherings or seeking solace from the world, this residence offers the perfect setting. Dive into the 17-meter sea-view infinity swimming pool, sip cocktails while enjoying the complete Sonos sound system, immerse yourself in a cinematic experience in the luxurious cinema room, create culinary masterpieces in the modern kitchen, unwind in the wine cellar, and indulge in the seamless indoor/outdoor living areas. Retreat to the Jacuzzi bathtubs for

moments of pure relaxation and rejuvenation.

As you explore the pictures of this Thailand real estate, you'll catch a glimpse of the sheer elegance and sophistication that awaits you. These images showcase the exceptional craftsmanship and attention to detail that are hallmarks of Vertigo's superbly designed villas.