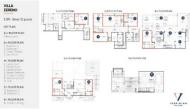

### **Property Detail**

Price 79,850,000 THB

Location Surin Thailand

Bedrooms 5
Bathrooms 6

Land Size 1007 area
Building Size 1064 sqm

Type villa

Step into the 5-bedroom sea view villa, designed to elevate your island lifestyle to new heights. Whether you're hosting glamorous gatherings or seeking solace from the world, this residence offers the perfect setting. Dive into the 17-meter sea-view infinity swimming pool, sip cocktails while enjoying the complete Sonos sound system, immerse yourself in a cinematic experience in the luxurious cinema room, create culinary masterpieces in the modern kitchen, unwind in the wine cellar, and indulge in the seamless indoor/outdoor living areas. Retreat to the Jacuzzi bathtubs for