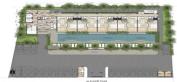

Situated on a prime location spanning over 1875 sq.m of land, this project features a seven-story building with only 41 stylish units. With options ranging from one to two-bedroom sea view condos, each unit is thoughtfully designed to ensure ample privacy and comfort. The sizes of the units vary from 48.5 sq.m to 105 sq.m, catering to different preferences and lifestyles.

The condominium is fully walled and overlooks a stunning 4 x 34m overflow swimming pool that runs along the front side of the building, surrounded by lush tropical gardens. Each freehold sea view condo boasts a spacious "leaving balcony" with views of the sea and/or pool, creating an instant holiday ambiance. This outdoor space is perfect for living and entertaining, providing a serene backdrop for quality time with family and friends. Additionally, the 8th floor features an exclusive Sky Garden with a 5 x 13.6m infinity swimming pool and bar, offering breathtaking views of the Andaman Sea.