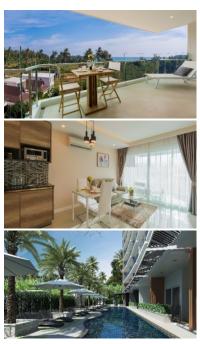

#### **Retire in Phuket Thailand**

Discover the epitome of comfort and relaxation in this exclusive freehold sea view condo for sale in Phuket, Thailand. Designed to create memorable moments, this project seamlessly blends modern contemporary design with traditional Thai hospitality.

Situated on a prime location spanning over 1875 sq.m of land, this project features a seven-story building with only 41 stylish units. With options ranging from one to two-bedroom sea view condos, each unit is thoughtfully designed to ensure ample privacy and comfort. The sizes of the units vary from 48.5 sq.m to 105 sq.m, catering to different preferences and lifestyles.

The condominium is fully walled and overlooks a stunning 4 x 34m overflow swimming pool that runs along the front side of the building, surrounded by lush tropical gardens. Each freehold sea view condo boasts a spacious "leaving balcony" with views of the sea and/or pool, creating an instant holiday ambiance. This outdoor space is perfect for living and entertaining, providing a serene backdrop for quality time with family and friends. Additionally, the 8th floor features an exclusive Sky Garden with a 5 x 13.6m infinity swimming pool and bar, offering breathtaking views of the Andaman Sea.