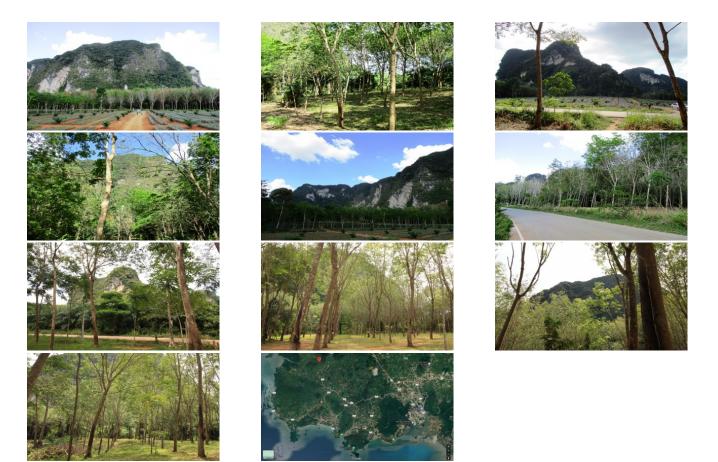

#### Land for Sale Thailand

This land plot in Ban Nai Rai, Krabi, comes with a Chanote land title and is conveniently situated right on the main road. Covering an area of 11 Rai, the property currently operates as a rubber farm, with rubber trees spanning the entire plot. Nestled in a serene mountain valley surrounded by majestic limestone karsts/mountains, it offers breathtaking views and a tranquil atmosphere, making it an excellent choice for ecotourism endeavors.

Located approximately 15 km from Ao Nang beach and 7 km from the nearest beach, this land plot in Krabi is easily accessible and just a 40-minute drive from the airport. The nearby beach presents stunning vistas of Phang Nga islands dotting the bay.

The land is connected to the main road and benefits from 3-phase electricity access. Additionally, there is a deep water well on the property. Building on the land is deemed straightforward, facilitating development opportunities.