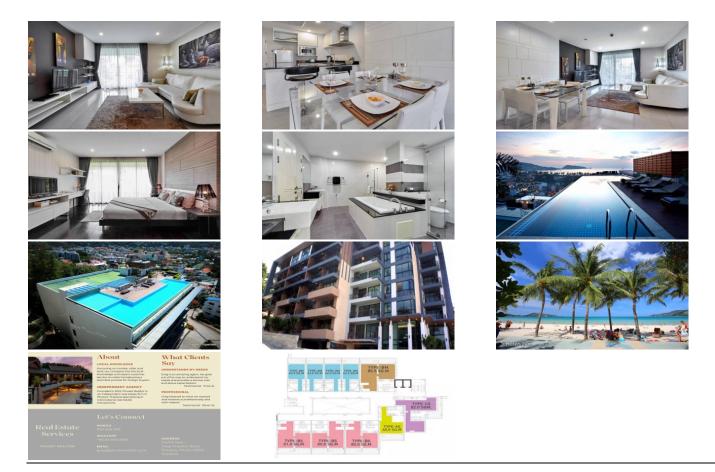

#### **Apartment for Sale in Phuket**

Welcome to an exquisite holiday condominium in Patong Beach, located a mere 500 meters from the ocean in a serene hillside neighborhood on the outskirts of Phuket's vibrant town. This development offers a chic and modern design, providing a fresh ambiance that perfectly complements the breathtaking views from the rooftop infinity-edge swimming pool.

The location of this sea view hillside condo in Patong is truly fantastic. It strikes the perfect balance, allowing for easy access to both the beach and the vibrant nightlife of Bangla Road. Yet, it is situated just far enough to provide a peaceful escape from the dynamic city atmosphere. Rest assured, this sea view condo presents an excellent opportunity for rental income, as Patong is a sought-after holiday retreat for singles and couples seeking excitement in a beach setting.

Immerse yourself in luxury as you take a refreshing swim in the rooftop infinity swimming pool, while marveling at the spectacular panoramic views of the city and Patong Beach. From this elevated position, you can indulge in sweeping vistas that encompass the entire cityscape, extending from the hillside to the beachfront and beyond. Lounge on the poolside loungers or terrace seating, allowing the stunning views to captivate your senses.