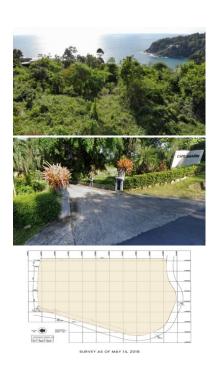

Situated on a dramatic rocky headland, the land enjoys an enviable position high above Phuket's west coast, providing a truly breathtaking backdrop for your dream home.

Spanning over 3.2 Rai or 1.2 Acres, this generous land plot offers ample space to design and construct a remarkable villa that complements the natural beauty of the surroundings. The title deed for this land has been upgraded to Chanote, ensuring secure ownership and peace of mind.

With a gentle slope and the presence of enormous granite boulders, this land plot offers a unique canvas for architects and designers to create a masterpiece that seamlessly integrates with the natural elements of the site. The distinct topography adds character and charm to the property, setting it apart from others in the area.