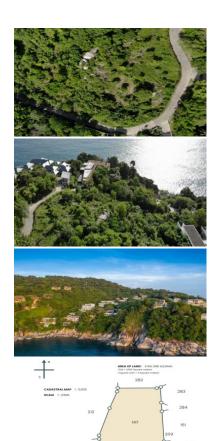

#### **Cape Amarin Land Plot for Sale**

Located in one of the most exclusive and sought-after sea view luxury estates on the Kamala headlands, this land plot presents a rare opportunity to create a magnificent and luxurious villa that offers unparalleled views of the Andaman Sea from every room.

Situated on a dramatic rocky headland, the land enjoys an enviable position high above Phuket's west coast, providing a truly breathtaking backdrop for your dream home.

Spanning over 3.2 Rai or 1.2 Acres, this generous land plot offers ample space to design and construct a remarkable villa that complements the natural beauty of the surroundings. The title deed for this land has been upgraded to Chanote, ensuring secure ownership and peace of mind.

With a gentle slope and the presence of enormous granite boulders, this land plot offers a unique canvas for architects and designers to create a masterpiece that seamlessly integrates with the natural elements of the site. The distinct topography adds character and charm to the property, setting it apart from others in the area.