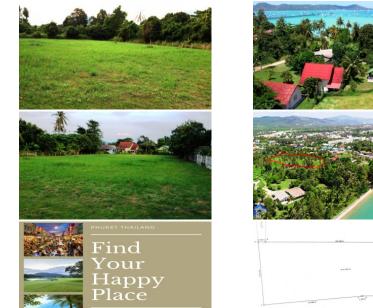

#### Sea View Land in Thailand

Indulge in the mesmerizing vistas of Chalong Bay and Phang Nga with this exceptional sea view land for sale in Chalong. Among the last remaining three Rai land plots in this sought-after Chalong seaside area renowned for its fantastic boating opportunities, this property promises a slice of paradise.

Nestled within a tranquil residential neighborhood, this land plot enjoys a unique zoning classification as commercial, providing the new owner with a multitude of possibilities. Whether you envision building villas, condominiums, or a resort, the options are limitless.

Encompassing a generous land size of 3 Rai and 1 Ngan under a single Chanote title, this sea view land in Thailand is conveniently located within walking distance from the sea and less than 5 minutes away from Chalong pier, the renowned Kan-eating seafood restaurant, and the post office. A short car ride of less than 5 minutes will lead you to Villa Home Pro, Tesco Lotus, banks, and Makro, ensuring utmost convenience and accessibility.