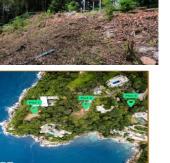

Nestled on a lush headland with stunning sea views, Waterfall Bay is the epitome of luxury living. This plot is unique in its location within the estate, offering the perfect combination of seclusion and accessibility.

Spanning 2 Rai (3,288 sqm), this is your opportunity to build your dream villa and put your stamp on Phuket. With a blank canvas, you can create a masterpiece that will only increase in value over time.