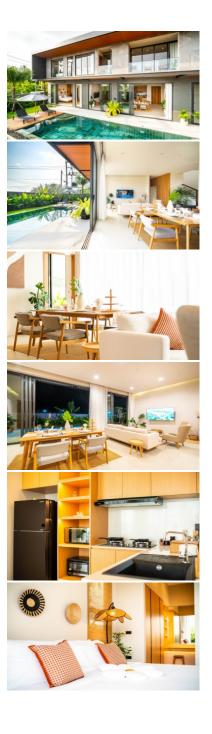

#### Sea View Pool Villa in Thailand

Immerse yourself in luxury living with our Sea View Pool Villa in Thailand, where the stunning sea views from the second floor and partial sea views from the first floor will leave you in awe.

Our villas come in two unique floor plans, each designed to cater to your specific needs and preferences. For added convenience, we also offer furniture packages for 2M THB, so you can move in with ease and style.

With a common area management (CAM) fee of 8,000 THB, we take care of all the essentials, including pool cleaning and gardening twice a week, so you can sit back and enjoy your villa in all its glory. Our on-site management and staff are always available to assist you with anything you need, ensuring a seamless and hassle-free living experience.