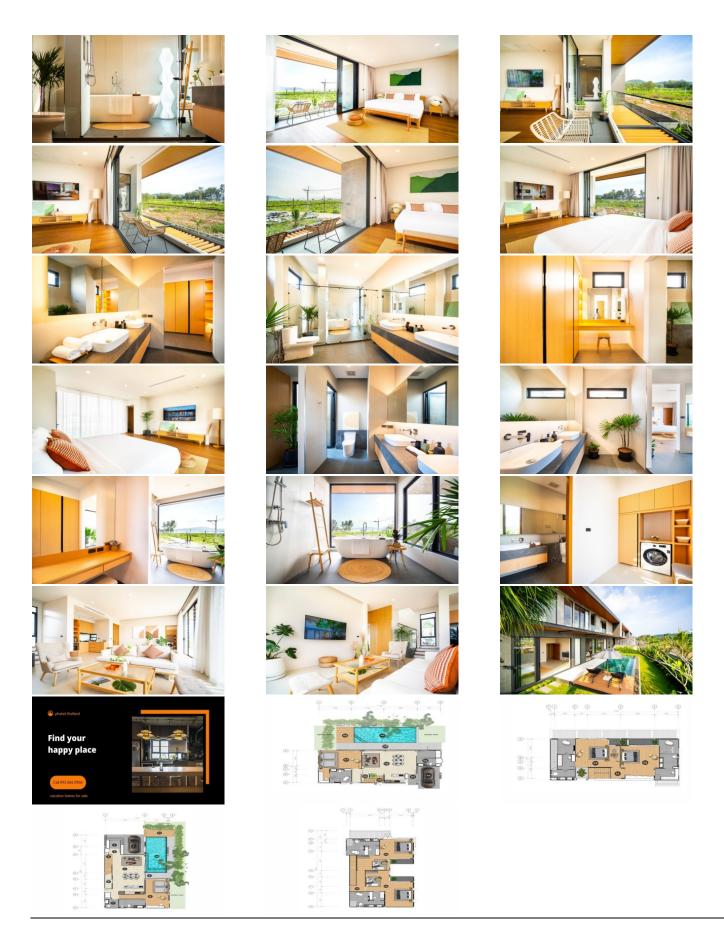

## **Property Detail**

Location Chalong Thailand

Bedrooms 3
Bathrooms 4

Land Size 429 area
Building Size 314 sqm
Type villa

Our villas come in two unique floor plans, each designed to cater to your specific needs and preferences. For added convenience, we also offer furniture packages for 2M THB, so you can move in with ease and style.