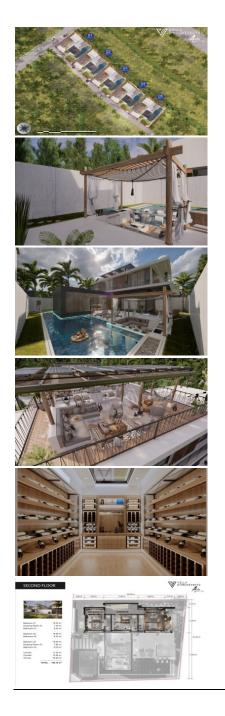

## Sea View Villa

Webconditantial state control of the second state of the second s

- 1. Unparalleled Space and Privacy
  - Spread across 2600 sqm, Villa AELA offers just 5 meticulously designed units.
  - Each villa boasts over 30% outdoor space, allowing you to breathe freely and soak in the natural beauty.
  - Unobstructed sea views are yours to enjoy, with no neighboring villas in sight.
- 2. Thoughtful Design for Sustainable Living
  - Our commitment to sustainability is evident in every detail:
    - Passive Design: Abundant natural light, optimal ventilation, and insulation ensure comfort year-round.
    - Energy Efficiency: Solar panels and rainwater recycling systems reduce utility bills.
    - Eco-Friendly Materials: We've chosen sustainable materials that harmonize with the environment.
- 3. Prime Location in Palai
  - Nestled in the tranquil Palai area, Villa AELA offers the best of both worlds:
    - Proximity to Amenities: Within a 5-minute drive, you'll find international schools (BCIS & RUAMRUDEE) and bustling commercial centers (Market Village, Robinson, Thaiwatsadu).
    - Culinary Delights: Explore popular seafood restaurants just minutes away.
    - Beach Bliss: Rawai & Kata Beach are a short 15-20 minute drive.
    - City Convenience: Phuket Town and Central Floresta, the island's largest shopping center, are only 20-25 minutes away.
- 4. Your Invitation
  - Ready to experience the serenity of Villa AELA? Contact us today to schedule a private tour and secure your slice of paradise.