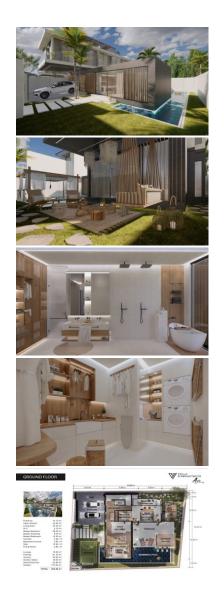

## Sea View Villa

Webconditantial state control of the second state of the second s

- 1. Unparalleled Space and Privacy
  - Spread across 2600 sqm, Villa AELA offers just 5 meticulously designed units.
  - Each villa boasts over 30% outdoor space, allowing you to breathe freely and soak in the natural beauty.
  - Unobstructed sea views are yours to enjoy, with no neighboring villas in sight.
- 2. Thoughtful Design for Sustainable Living
  - Our commitment to sustainability is evident in every detail:
    - Passive Design: Abundant natural light, optimal ventilation, and insulation ensure comfort year-round.
    - Energy Efficiency: Solar panels and rainwater recycling systems reduce utility bills.
    - Eco-Friendly Materials: We've chosen sustainable materials that harmonize with the environment.
- 3. Prime Location in Palai
  - Nestled in the tranquil Palai area, Villa AELA offers the best of both worlds:
    - Proximity to Amenities: Within a 5-minute drive, you'll find international schools (BCIS & RUAMRUDEE) and bustling commercial centers (Market Village, Robinson, Thaiwatsadu).
    - Culinary Delights: Explore popular seafood restaurants just minutes away.
    - Beach Bliss: Rawai & Kata Beach are a short 15-20 minute drive.
    - City Convenience: Phuket Town and Central Floresta, the island's largest shopping center, are only 20-25 minutes away.
- 4. Your Invitation
  - Ready to experience the serenity of Villa AELA? Contact us today to schedule a private tour and secure your slice of paradise.