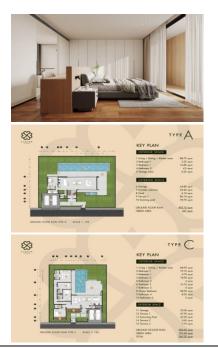

## **Property Detail**

| Price         | 33,500,000 THB    |
|---------------|-------------------|
| Location      | Bang Tao Thailand |
| Bedrooms      | 4                 |
| Bathrooms     | 5                 |
| Land Size     | 580 area          |
| Building Size | 403 sqm           |
| Туре          | villa             |
|               |                   |