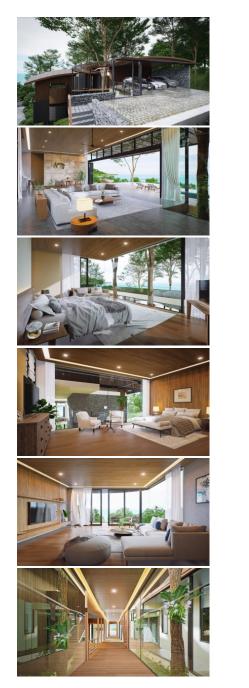

#### **Spectacular Sea Views**

Discover the breathtaking sea views that Koh Sirey, Phuket has to offer with these modern and luxurious sea-view villas. Just 10 minutes away from the convenience of Phuket Town, these villas are perfect for those who value both seclusion and accessibility.

Immerse yourself in the natural jungle surroundings with the seamless blend of modern architecture and the lush greenery. With a minimum of 4 bedrooms, each villa can be customized to cater to your unique preferences.

Enjoy exclusivity with only 8 luxury villas in this private estate, offering the utmost privacy and luxury you deserve. The villas span over 3 floors with a usable area of over 1,000 Sqm, providing ample space and privacy.