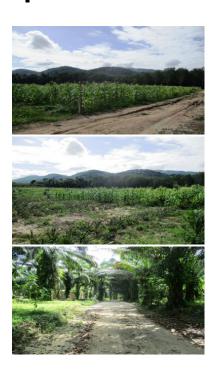

The plot features flat terrain and is surrounded by distant mountains, creating a serene ambiance. It is conveniently located, being 15 km from Ao Nang beach, 7 km from the nearest beach, and approximately 40 minutes from the airport. The nearby beach offers captivating views of the bay adorned with Phang Nga islands.

Access to the land is provided via a 100-meter country road connected to the main road. Furthermore, there is 3-phase electricity available within a 100-meter radius of the property, facilitating easy development.