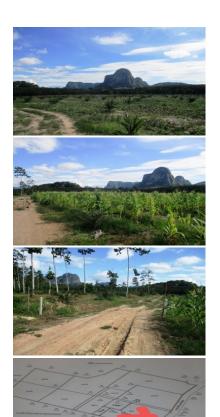

### **Thailand Property Sale**

This land plot offers a Chanote land title and is situated in a tranquil area with picturesque mountain views, making it ideal for ecotourism ventures. With a size of 5.5 Rai, it is located near the stunning Thalane Bay National Park.

The plot features flat terrain and is surrounded by distant mountains, creating a serene ambiance. It is conveniently located, being 15 km from Ao Nang beach, 7 km from the nearest beach, and approximately 40 minutes from the airport. The nearby beach offers captivating views of the bay adorned with Phang Nga islands.

Access to the land is provided via a 100-meter country road connected to the main road. Furthermore, there is 3-phase electricity available within a 100-meter radius of the property, facilitating easy development.