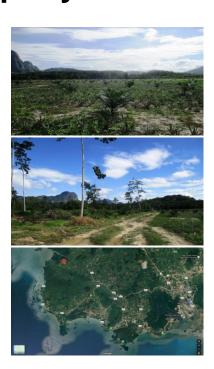

### **Thailand Property Sale**

This land plot offers a Chanote land title and is situated in a tranquil area with picturesque mountain views, making it ideal for ecotourism ventures. With a size of 5.5 Rai, it is located near the stunning Thalane Bay National Park.

The plot features flat terrain and is surrounded by distant mountains, creating a serene ambiance. It is conveniently located, being 15 km from Ao Nang beach, 7 km from the nearest beach, and approximately 40 minutes from the airport. The nearby beach offers captivating views of the bay adorned with Phang Nga islands.