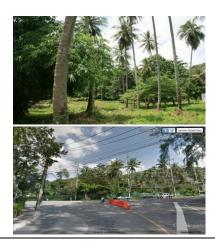

#### **Phuket Property for Sale**

Embark on an extraordinary journey with this magnificent corner sea view land plot in Surin, where endless possibilities await. With a sprawling plot size of 19 Rai (30,400 square meters) and convenient road access from the main road, this coveted gem is brimming with potential.

Nestled within walking distance of Surin Beach, the allure of pristine sands and turquoise waters beckons you to embrace a life of coastal splendor. Bask in the ultimate convenience of having this captivating beach just a leisurely stroll away.