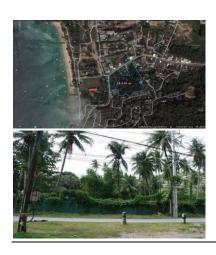

#### **Phuket Property for Sale**

Embark on an extraordinary journey with this magnificent corner sea view land plot in Surin, where endless possibilities await. With a sprawling plot size of 19 Rai (30,400 square meters) and convenient road access from the main road, this coveted gem is brimming with potential.

Nestled within walking distance of Surin Beach, the allure of pristine sands and turquoise waters beckons you to embrace a life of coastal splendor. Bask in the ultimate convenience of having this captivating beach just a leisurely stroll away.

Embrace a sense of security and ownership with this freehold property, accompanied by a coveted Chanote title deed. The possibilities are boundless, and the future is yours to shape.

Don't let this incredible opportunity slip away. Seize the chance to own a piece of Thailand's enchanting landscape. Take action now and make your dreams of coastal grandeur a tangible reality.