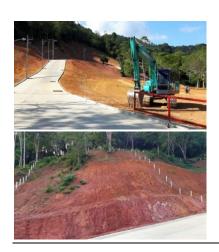

#### **Thailand Land for Sale**

Indulge in the breathtaking beauty of this stunning and ready-to-build land plot situated in the coveted location of Kathu, just behind the renowned Loch Palm Golf Course in Phuket, Thailand. With its current Nor Sor Saam(3) land title, this plot offers an alluring opportunity for investors seeking a fully-equipped land plot with essential infrastructure, access, and utilities—a perfect canvas awaiting your creative touch.

This remarkable plot is tailor-made for crafting a luxurious estate or a private villa, allowing you to design your dream residence in a serene and peaceful environment. The completed infrastructure ensures a smooth transition from vision to reality. The public road, boasting a generous 8-meter width, provides easy accessibility, while drains have been meticulously constructed for efficient water management, seamlessly connecting each land plot to the public road. Electric connection is readily available, streamlining the development process.

The Kathu area of Phuket is rapidly rising in popularity, making this Phuket real estate a compelling investment opportunity. Conveniently located in close proximity to esteemed establishments such as the British International School, Loch Palm Golf Course, Red Mountain Golf Course, Phuket Town, and the vibrant Patong Beach, this plot offers the perfect blend of tranquility and accessibility. Enjoy a mere 35-minute drive to the International Airport and reach the picturesque Patong Beach in just 15 minutes.