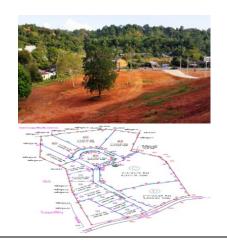

Spanning an expansive land size of 15 Rai and 2 Ngan, this exceptional plot presents ample space to bring your architectural aspirations to life. Whether you prefer to acquire the entire plot for 185,000,000 baht or opt for individual land plots that can be purchased or combined, the flexibility is yours to create your perfect haven.

With an enticing price of 4.4 million baht, this specific plot offers a generous area of 700 square meters, allowing you to realize your dream within a manageable space.

Don't miss out on this extraordinary opportunity. Contact us now to secure this captivating land plot and embark on a remarkable journey of building your vision in Phuket. Act swiftly, as opportunities of this caliber are in high demand and tend to be fleeting.