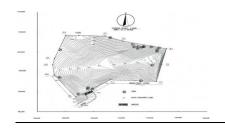

Kev Details

Land Size: Sprawling across 12 rai or an impressive 19,200 square meters, this vast expanse of land offers endless possibilities for your vision.

Location: Nestled in the coveted Layan Beach area, known for its tranquility and natural beauty, this prime location ensures privacy while being near the wonders of Phuket.

Land Title: Rest easy knowing that the land holds a coveted Nor Sor Saam (3) Gor title, assuring you of its legality and security.

Ownership: Seize the opportunity to acquire this stunning land under a freehold ownership structure, currently held in a Thai company.