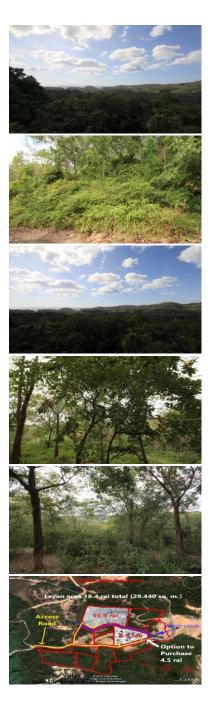

Kev Details

Land Size: Sprawling across 12 rai or an impressive 19,200 square meters, this vast expanse of land offers endless possibilities for your vision.

Location: Nestled in the coveted Layan Beach area, known for its tranquility and natural beauty, this prime location ensures privacy while being near the wonders of Phuket.

Views: Indulge in partial sea views that will leave you spellbound. Witness nature's magnificent palette as the sun sets over the horizon, painting the sky with vibrant hues.

Easement: Enjoy hassle-free access to your slice of paradise, thanks to the easement provided with the land.

Land Title: Rest easy knowing that the land holds a coveted Nor Sor Saam (3) Gor title, assuring you of its legality and security.

Ownership: Seize the opportunity to acquire this stunning land under a freehold ownership structure, currently held in a Thai company.

Taxes: With a seamless company share transfer, you can bid farewell to unnecessary tax burdens.

Immerse yourself in the captivating beauty of this 12 rai land plot, located in the burgeoning Layan Beach area. With a gentle stream gracing the southern border of the land, nature's serenity becomes your neighbor. Venture a short distance to the northern end of Bang Tao Beach, where the renowned "Layan Beach" awaits, beckoning you to indulge in its pristine sands and azure waters. The land itself resembles a majestic camelback, creating the perfect canvas for hillside homes that will revel in partial sea views.