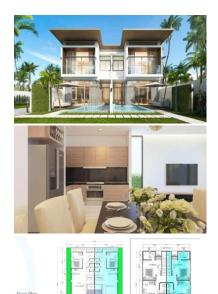

#### Townhome with Pool 800m from Kamala Beach

Embrace breathtaking mountain views and luxury living in the heart of Kamala city. Just 800 meters from the pristine Kamala Beach—the crown jewel of Phuket—this exclusive development offers an exceptional lifestyle and investment opportunity.

Goldena Twin features a luxurious private pool and state-of-the-art amenities, including 24-hour security, a fully equipped gym, professional estate management, and ample parking for up to 16 cars. With over 15 years of development expertise and a trusted partnership with industry leaders, we guarantee a promising return on your investment.

Act now during our pre-launch phase II and take advantage of our unbeatable prices starting at just 8.9 MB (unfurnished) for exquisite units with a private pool and serene garden. Each stylish duplex design boasts 3 bedrooms, 3 bathrooms, and a generous 150 sq.m. of living space, all with guaranteed parking.