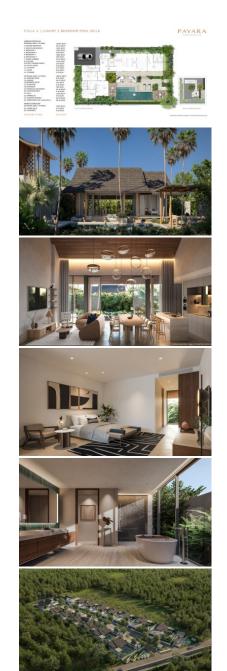

### **Property Detail**

Price 30,600,000 THB Location Bang Tao Thailand

Bedrooms 3 Bathrooms 4

Land Size 547 area
Building Size 372 sqm
Type villa

#### **Tropical Modern Pool Villa for Sale in Paradise**

Elevate your living experience with Pavara Development, an innovative and dynamic property developer dedicated to redefining the tradition of tropical modern design in Phuket. Led by an internationally recognized design team, Pavara—Khiri pioneers a harmonious blend of modernized contemporary Thai architecture, elegant simplicity, and tropical functionality. Discover a new level of exclusivity and functionality with our 16 exclusive luxury pool villas, boasting 3-6 bedrooms set on spacious land plots, each showcasing 5-star resort in-villa functions.

Situated in the unique location off Soi Pasak 8, Pavara—Khiri offers a truly unparalleled setting. Nestled amidst lush greenery on a gentle hilly slope, the property captures the grandeur of mountain views, providing a scenic and serene environment. Yet, it remains incredibly convenient with the beach, renowned restaurants, sports complexes, and lifestyle community malls all within a 10-minute reach.

At Pavara, our core values of Balance and Excellence drive us in the design conceptualization and process. Explore our approaches to achieving these values:

Nestled among the rubber tree forest, our villas offer privacy and exclusivity, with the forest providing stunning views and cool air to the property.