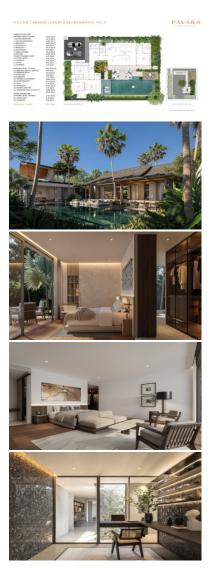

### **Property Detail**

Price 30,600,000 THB Location Bang Tao Thailand

Bedrooms 3 Bathrooms 4

Land Size 547 area
Building Size 372 sqm
Type villa

#### **Tropical Modern Pool Villa for Sale in Paradise**

Elevate your living experience with Pavara Development, an innovative and dynamic property developer dedicated to redefining the tradition of tropical modern design in Phuket. Led by an internationally recognized design team, Pavara—Khiri pioneers a harmonious blend of modernized contemporary Thai architecture, elegant simplicity, and tropical functionality. Discover a new level of exclusivity and functionality with our 16 exclusive luxury pool villas, boasting 3-6 bedrooms set on spacious land plots, each showcasing 5-star resort in-villa functions.

Situated in the unique location off Soi Pasak 8, Pavara—Khiri offers a truly unparalleled setting. Nestled amidst lush greenery on a gentle hilly slope, the property captures the grandeur of mountain views, providing a scenic and serene environment. Yet, it remains incredibly convenient with the beach, renowned restaurants, sports complexes, and lifestyle community malls all within a 10-minute reach.

At Pavara, our core values of Balance and Excellence drive us in the design conceptualization and process. Explore our approaches to achieving these values:

Nestled among the rubber tree forest, our villas offer privacy and exclusivity, with the forest providing stunning views and cool air to the property.