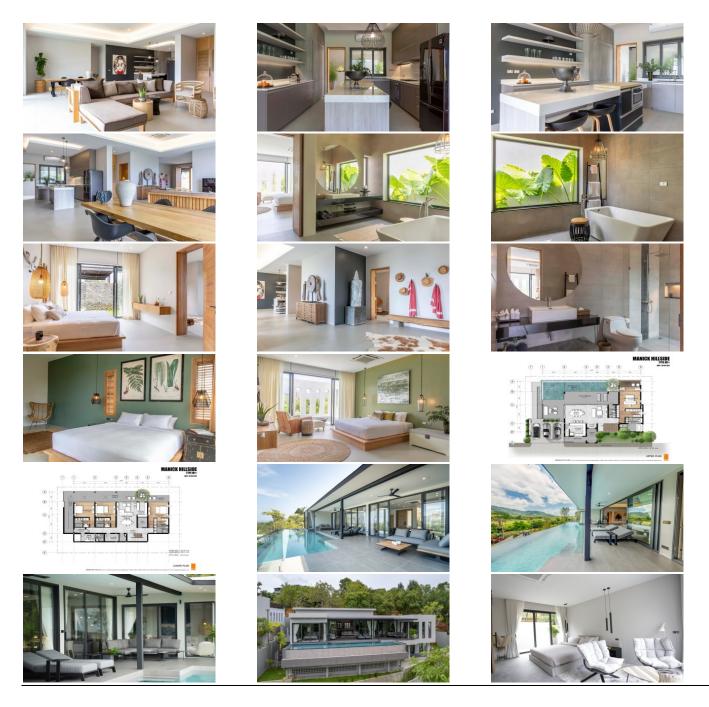

#### Phuket Villas for Sale

Discover the ultimate in luxury living with our Phuket villas for sale, where you can immerse yourself in the stunning mountain views and enjoy high-quality finishes that define true opulence.

Our upmarket residential estate offers privacy, security, and an easy lifestyle away from the hustle and bustle of the west. Each villa captures breathtaking views of hills, lakes, and lush mountain landscapes, providing the perfect escape from the stresses of modern life.

Choose from three different types of villas, including the Single Story Villa - Type S, with villa sizes ranging from 380 to 660 SQm, land sizes from 500 to 770 SQm, and 3-4 bedrooms with en-suite bathrooms.

The Double Story Villa - Type M1 offers villa sizes ranging from 640 to 850 SQm, land sizes from 600 to 720 SQm, and 4 bedrooms with en-suite bathrooms, while the Double Story Villa - Type M2 boasts villa sizes of 1,280 SQm, land sizes from 720 to 880 SQm, and 4-6 bedrooms with en-suite bathrooms.