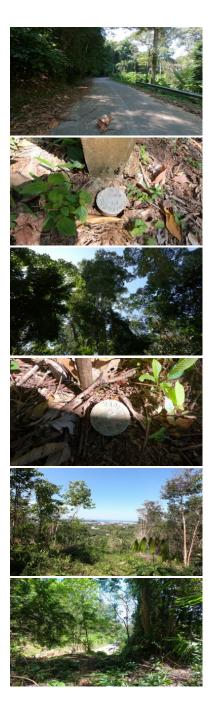

With a Chanote title and an exact size of 4 Rai (6,400m2), this plot of land is a rare find. It offers easy access from three different directions, including Blue Canyon, Airport, and the main Airport road.

Electricity is already available on the plot, and there is a great paved access road (6m) to ensure convenience and ease of transport. While a water well will be necessary, government water is within 800m.