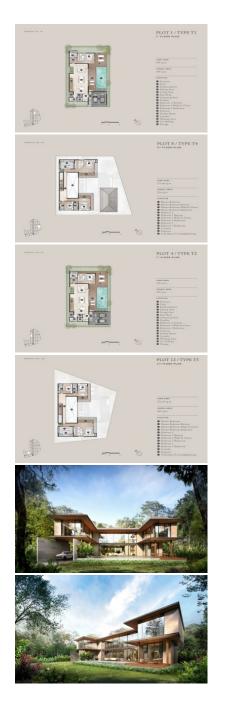

## **Property Detail**

Price 49,000,000 THB

Location Bang Tao Thailand

Bedrooms 4
Bathrooms 5

Land Size 390 area
Building Size 449 sqm
Type villa

#### **Your Private Oasis Awaits**

Step into a world of unparalleled indulgence as you immerse yourself in your very own private pool villa just steps away from the pristine shores of Bangtao Beach. With 21 exquisitely designed villas, every detail has been meticulously curated to ensure your utmost comfort, making it the perfect haven for romantic getaways or unforgettable family retreats.