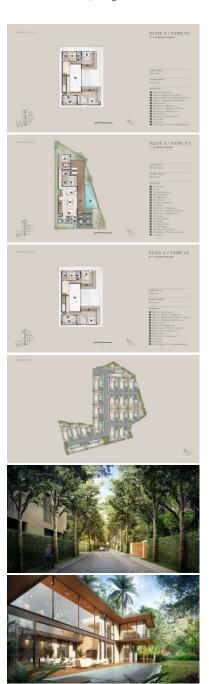

## **Property Detail**

Price 49,000,000 THB

Location Bang Tao Thailand

Bedrooms 4
Bathrooms 5

Land Size 390 area
Building Size 449 sqm
Type villa

#### **Your Private Oasis Awaits**

Step into a world of unparalleled indulgence as you immerse yourself in your very own private pool villa just steps away from the pristine shores of Bangtao Beach. With 21 exquisitely designed villas, every detail has been meticulously curated to ensure your utmost comfort, making it the perfect haven for romantic getaways or unforgettable family retreats.