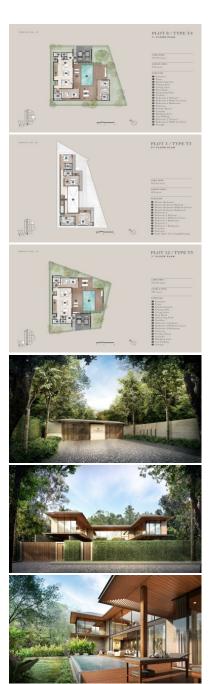

## **Property Detail**

Price 49,000,000 THB

Location Bang Tao Thailand

Bedrooms 4
Bathrooms 5

Land Size 390 area
Building Size 449 sqm
Type villa

#### **Your Private Oasis Awaits**

Step into a world of unparalleled indulgence as you immerse yourself in your very own private pool villa just steps away from the pristine shores of Bangtao Beach. With 21 exquisitely designed villas, every detail has been meticulously curated to ensure your utmost comfort, making it the perfect haven for romantic getaways or unforgettable family retreats.